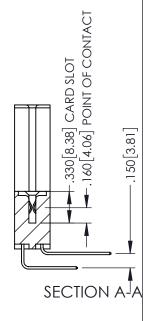

1

345-ENG-MASTER

DATE:MAY.16/2017

345/395 SERIES CARD EDGE CONNECTOR PART NUMBER: 345-070-559-288

YOUR CONNECTION TO QUALITY & SERVICE

1:1 SHEET 1 OF 2 345-ENG-MASTER

DRAWN: R.STA.MONICA

INSULATOR MATERIAL: THERMOPLASTIC PBT BLACK, UL 94V-0