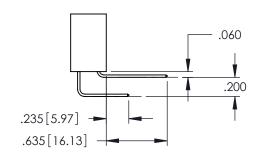

1

345-ENG-MASTER

DATE:MAY.16/2017

345/395 SERIES CARD EDGE CONNECTOR PART NUMBER: 345-070-559-288

YOUR CONNECTION TO QUALITY & SERVICE

1:1 SHEET 1 OF 2 345-ENG-MASTER

DRAWN: R.STA.MONICA

INSULATOR MATERIAL: THERMOPLASTIC PBT BLACK, UL 94V-0