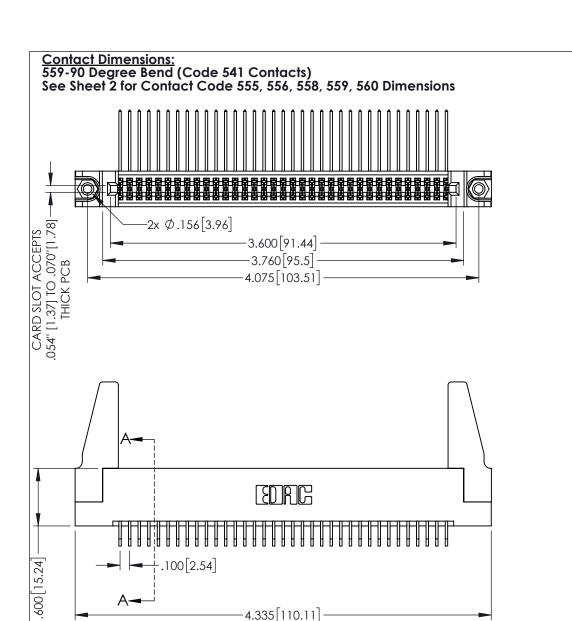

1

345-ENG-MASTER

DATE:MAY.16/2017

345/395 SERIES CARD EDGE CONNECTOR PART NUMBER: 345-070-559-288

YOUR CONNECTION TO QUALITY & SERVICE

1:1 SHEET 1 OF 2 345-ENG-MASTER

DRAWN: R.STA.MONICA

INSULATOR MATERIAL: THERMOPLASTIC PBT BLACK, UL 94V-0