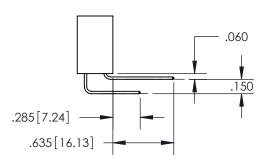

YOUR CONNECTION TO QUALITY & SERVICE

345-ENG-MASTER

MANUFACTURE OR SALE OF APPARATUS

WITHOUT WRITTEN PERMISSION.

ISSUE NUMBER ORIGINAL

1

**Contact Code 558** 

Contact Code 559