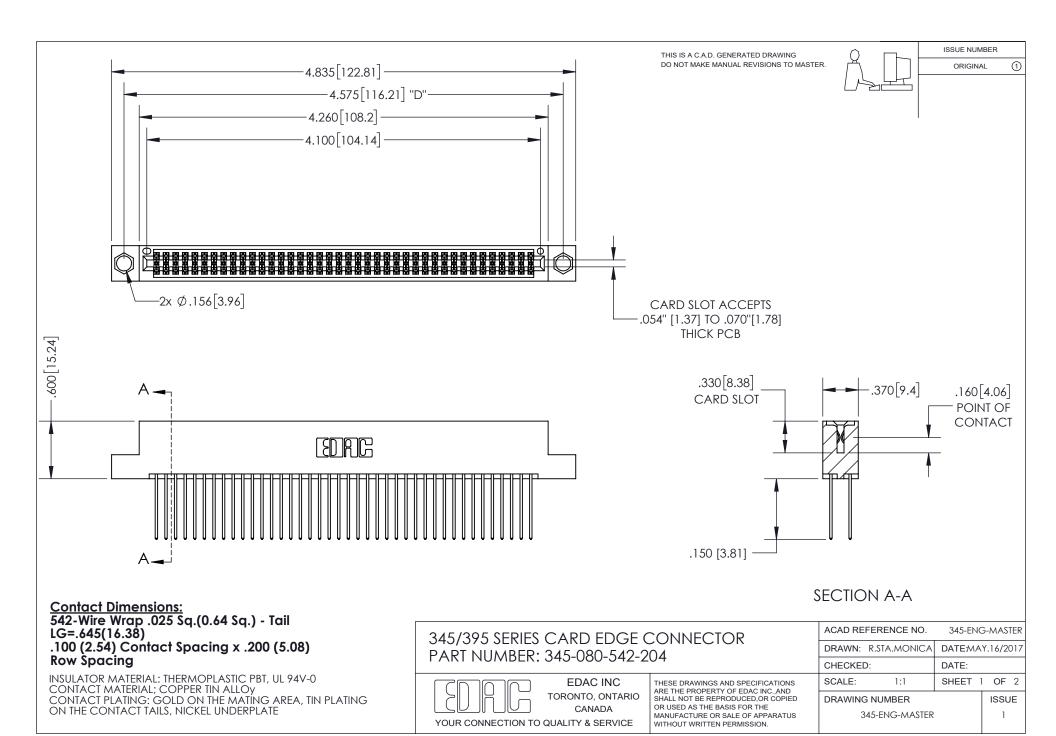

ISSUE NUMBER ORIGINAL

1

**Contact Code 558** 

**Contact Code 559** 

Contact Code 560

- INSULATOR MATERIAL: THERMOPLASTIC POLYESTER, UL 94V-0
- DAP MATERIAL AVAILABLE UPON REQUEST
- CONTACT MATERIAL; COPPER ALLOY

CONTACT PLATING: GOLD ON THE MATING AREA, TIN PLATING ON THE CONTACT TAILS, NICKEL UNDERPLATE

\*FOR ALL OTHER SPECIFICATIONS REFER TO SHEET 3\*

## 345/395 SERIES CARD EDGE CONNECTOR CONTACT CODE 555,556,558,559,560 DIMENSIONS

YOUR CONNECTION TO QUALITY & SERVICE

**EDAC INC** TORONTO, ONTARIO CANADA

THESE DRAWINGS AND SPECIFICATIONS ARE THE PROPERTY OF EDAC INC.,AND SHALL NOT BE REPRODUCED, OR COPIED OR USED AS THE BASIS FOR THE MANUFACTURE OR SALE OF APPARATUS WITHOUT WRITTEN PERMISSION.