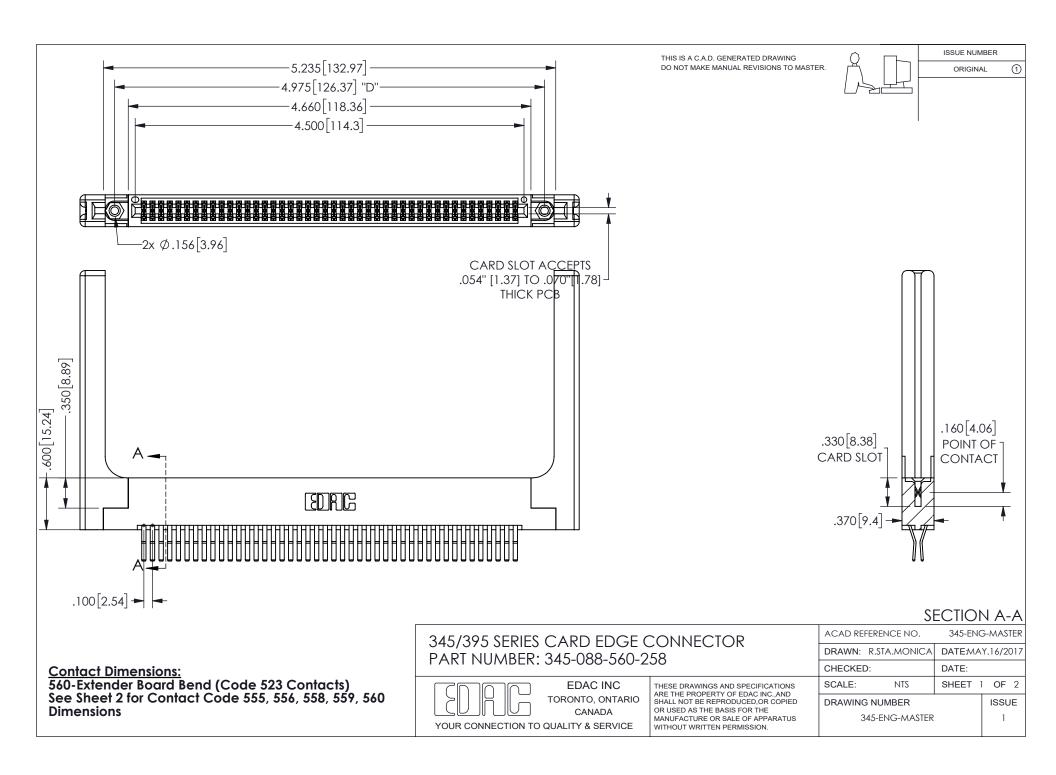

ISSUE NUMBER ORIGINAL

1

**Contact Code 558** 

Contact Code 559

Contact Code 560

INSULATOR MATERIAL: THERMOPLASTIC POLYESTER, UL 94V-0 DAP MATERIAL AVAILABLE UPON REQUEST

CONTACT MATERIAL; COPPER ALLOY

CONTACT PLATING: GOLD ON THE MATING AREA, TIN PLATING ON THE CONTACT TAILS, NICKEL UNDERPLATE

## 345/395 SERIES CARD EDGE CONNECTOR CONTACT CODE 555,556,558,559,560 DIMENSIONS

YOUR CONNECTION TO QUALITY & SERVICE

**EDAC INC** TORONTO, ONTARIO CANADA

THESE DRAWINGS AND SPECIFICATIONS ARE THE PROPERTY OF EDAC INC.,AND SHALL NOT BE REPRODUCED, OR COPIED OR USED AS THE BASIS FOR THE MANUFACTURE OR SALE OF APPARATUS WITHOUT WRITTEN PERMISSION.