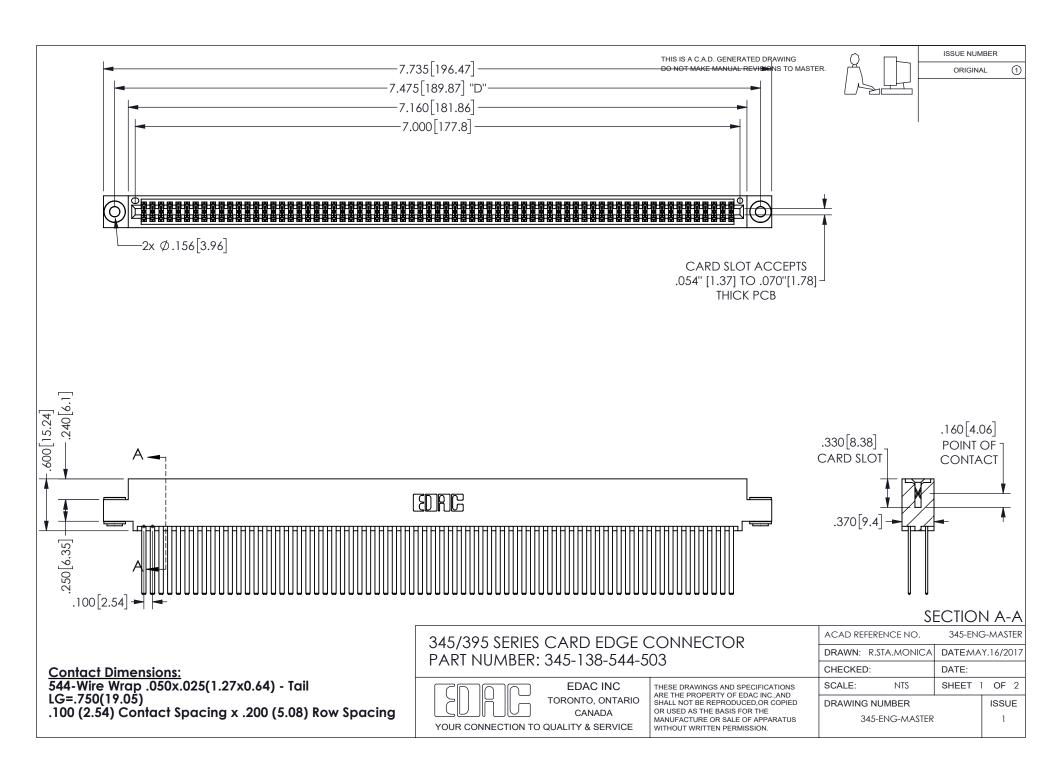

## 345/395 SERIES CARD EDGE CONNECTOR CONTACT CODE 555,556,558,559,560 DIMENSIONS

YOUR CONNECTION TO QUALITY & SERVICE

**EDAC INC** TORONTO, ONTARIO CANADA

THESE DRAWINGS AND SPECIFICATIONS ARE THE PROPERTY OF EDAC INC.,AND SHALL NOT BE REPRODUCED, OR COPIED OR USED AS THE BASIS FOR THE MANUFACTURE OR SALE OF APPARATUS WITHOUT WRITTEN PERMISSION.

| ACAD REFERENCE NO.  | 345-ENG-MASTER   |
|---------------------|------------------|
| DRAWN: R.STA.MONICA | DATE:MAY.16/2017 |
| CHECKED:            | DATE:            |
| SCALE: 1:1          | SHEET 2 OF 2     |
| DRAWING NUMBER      | ISSUE            |
| 345-ENG-MASTER      | 1                |