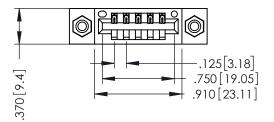

346/396 SERIES CARD EDGE CONNECTOR PART NUMBER: 346-005-500-608

YOUR CONNECTION TO QUALITY & SERVICE

**EDAC INC** TORONTO, ONTARIO CANADA

THESE DRAWINGS AND SPECIFICATIONS ARE THE PROPERTY OF EDAC INC., AND SHALL NOT BE REPRODUCED,OR COPIED OR USED AS THE BASIS FOR THE MANUFACTURE OR SALE OF APPARATUS WITHOUT WRITTEN PERMISSION.

THIS IS A C.A.D. GENERATED DRAWING DO NOT MAKE MANUAL REVISIONS TO MASTER.

ISSUE NUMBER

ORIGINAL

1

INSULATOR MATERIAL: THERMOPLASTIC POLYESTER, UL 94V-0 CONTACT MATERIAL; COPPER, NICKEL, TIN ALLOY CA-725 CONTACT PLATING: GOLD ON THE MATING AREA, TIN-LEAD ON THE CONTACT TAILS, NICKEL UNDERPLATE