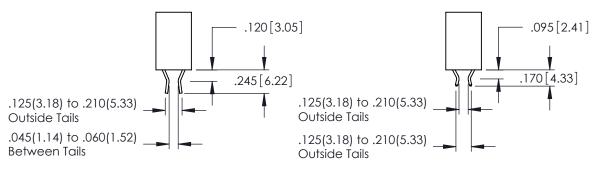

346-ENG-MASTER

SECTION A-A

ORIGINAL 1

ISSUE NUMBER

DO NOT MAKE MANUAL REVISIONS TO MASTER.

**Contact Code 555** 

**Contact Code 556** 

INSULATOR MATERIAL: THERMOPLASTIC POLYESTER, UL 94V-0 CONTACT MATERIAL; COPPER, NICKEL, TIN ALLOY CA-725 CONTACT PLATING: GOLD ON THE MATING AREA, TIN-LEAD

ON THE CONTACT TAILS, NICKEL UNDERPLATE

## 346/396 SERIES CARD EDGE CONNECTOR CONTACT CODE 555,556,558,559,560 DIMENSIONS

YOUR CONNECTION TO QUALITY & SERVICE

**EDAC INC** TORONTO, ONTARIO CANADA

THESE DRAWINGS AND SPECIFICATIONS ARE THE PROPERTY OF EDAC INC.,AND SHALL NOT BE REPRODUCED, OR COPIED OR USED AS THE BASIS FOR THE MANUFACTURE OR SALE OF APPARATUS WITHOUT WRITTEN PERMISSION.