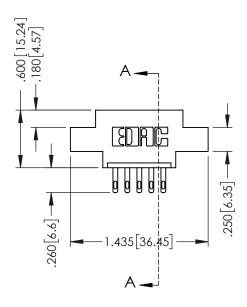

## 346/396 SERIES CARD EDGE CONNECTOR CONTACT CODE 555,556,558,559,560 DIMENSIONS

YOUR CONNECTION TO QUALITY & SERVICE

**EDAC INC** TORONTO, ONTARIO CANADA

THESE DRAWINGS AND SPECIFICATIONS ARE THE PROPERTY OF EDAC INC.,AND SHALL NOT BE REPRODUCED, OR COPIED OR USED AS THE BASIS FOR THE MANUFACTURE OR SALE OF APPARATUS WITHOUT WRITTEN PERMISSION.

346-ENG-MASTER

SECTION A-A

ORIGINAL 1

ISSUE NUMBER

DO NOT MAKE MANUAL REVISIONS TO MASTER.

**Contact Code 555** 

**Contact Code 556** 

INSULATOR MATERIAL: THERMOPLASTIC POLYESTER, UL 94V-0 CONTACT MATERIAL; COPPER, NICKEL, TIN ALLOY CA-725 CONTACT PLATING: GOLD ON THE MATING AREA, TIN-LEAD