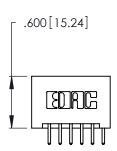

<u>Contact Dimensions:</u>
520-P.C. Tail .030x.018 (0.76x0.46) - Tail LG. = .175 (4.45) .125 (3.18) Contact Spacing x .250 (6.35) Row Spacing

- INSULATOR MATERIAL: THERMOPLASTIC POLYESTER, UL 94V-0 CONTACT MATERIAL; COPPER, NICKEL, TIN ALLOY CA-725
- CONTACT PLATING: GOLD ON THE MATING AREA, TIN-LEAD ON THE CONTACT TAILS, NICKEL UNDERPLATE