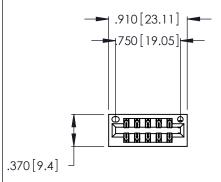

<u>Contact Dimensions:</u>
520-P.C. Tail .030x.018 (0.76x0.46) - Tail LG. = .175 (4.45) .125 (3.18) Contact Spacing x .250 (6.35) Row Spacing

- INSULATOR MATERIAL: THERMOPLASTIC POLYESTER, UL 94V-0 CONTACT MATERIAL; COPPER, NICKEL, TIN ALLOY CA-725
- CONTACT PLATING: GOLD ON THE MATING AREA, TIN-LEAD ON THE CONTACT TAILS, NICKEL UNDERPLATE