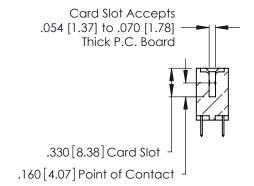

THIS IS A C.A.D. GENERATED DRAWING DO NOT MAKE MANUAL REVISIONS TO MASTER.

Contact Code 556

ISSUE NUMBER

ORIGINAL

1

**Contact Code 555** 

INSULATOR MATERIAL: THERMOPLASTIC POLYESTER, UL 94V-0 CONTACT MATERIAL; COPPER, NICKEL, TIN ALLOY CA-725 CONTACT PLATING: GOLD ON THE MATING AREA, TIN-LEAD ON THE CONTACT TAILS, NICKEL UNDERPLATE