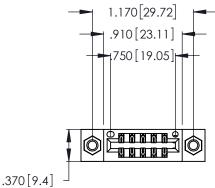

Contact Dimensions:
555-Extender Board Bend (Code 500 Contacts)
See Sheet 2 for Contact Code 555, 556, 558, 559, 560 Dimensions

INSULATOR MATERIAL: THERMOPLASTIC POLYESTER, UL 94V-0 CONTACT MATERIAL; COPPER, NICKEL, TIN ALLOY CA-725

CONTACT PLATING: GOLD ON THE MATING AREA, TIN-LEAD ON THE CONTACT TAILS, NICKEL UNDERPLATE

THIS IS A C.A.D. GENERATED DRAWING DO NOT MAKE MANUAL REVISIONS TO MASTER.

ISSUE NUMBER ORIGINAL 1

| Card Slot Accepts .054 [1.37] to .070 [1.78] —— Thick P.C. Board |
|------------------------------------------------------------------|
| .330 [8.38] Card Slot                                            |
| .330[0.30] Cara 3101 -                                           |
| .160 [4.07] Point of Contact                                     |

346/396 SERIES CARD EDGE CONNECTOR PART NUMBER: 346-012-555-807

**EDAC INC** TORONTO, ONTARIO CANADA

THESE DRAWINGS AND SPECIFICATIONS ARE THE PROPERTY OF EDAC INC.,AND SHALL NOT BE REPRODUCED, OR COPIED OR USED AS THE BASIS FOR THE MANUFACTURE OR SALE OF APPARATUS WITHOUT WRITTEN PERMISSION.

| ACAD REFERENCE NO. |       | 346-ENG-MASTER |          |
|--------------------|-------|----------------|----------|
| DRAWN:             | J.LEE | DATE: APR      | R. 22/09 |
| CHECKED:           |       | DATE:          |          |
| SCALE:             | N.T.S | SHEET 1        | OF 2     |
| DRAWING NUMBER     |       |                | ISSUE    |
| 346-ENG-MASTER     |       |                | 1        |