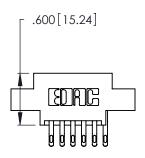

THIS IS A C.A.D. GENERATED DRAWING DO NOT MAKE MANUAL REVISIONS TO MASTER.

Contact Code 556

ISSUE NUMBER

ORIGINAL

1

**Contact Code 555** 

INSULATOR MATERIAL: THERMOPLASTIC POLYESTER, UL 94V-0 CONTACT MATERIAL; COPPER, NICKEL, TIN ALLOY CA-725 CONTACT PLATING: GOLD ON THE MATING AREA, TIN-LEAD ON THE CONTACT TAILS, NICKEL UNDERPLATE

## 346/396 SERIES CARD EDGE CONNECTOR CONTACT CODE 555,556,558,559,560 DIMENSIONS

YOUR CONNECTION TO QUALITY & SERVICE

**EDAC INC** TORONTO, ONTARIO CANADA

THESE DRAWINGS AND SPECIFICATIONS ARE THE PROPERTY OF EDAC INC.,AND SHALL NOT BE REPRODUCED, OR COPIED OR USED AS THE BASIS FOR THE MANUFACTURE OR SALE OF APPARATUS WITHOUT WRITTEN PERMISSION.

|  | ACAD REFERENCE NO. | 346-ENG-MASTER   |  |
|--|--------------------|------------------|--|
|  | DRAWN: J.LEE       | DATE: APR. 22/09 |  |
|  | CHECKED:           | DATE:            |  |
|  | SCALE: 1:1         | SHEET 2 OF 2     |  |
|  | DRAWING NUMBER     | ISSUE            |  |
|  | 346-ENG-MASTER     | 1                |  |