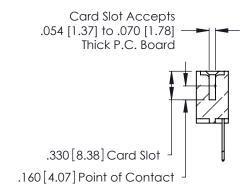

Contact Code 556

**Contact Code 558** 

**Contact Code 559** 

Contact Code 560

INSULATOR MATERIAL: THERMOPLASTIC POLYESTER, UL 94V-0 CONTACT MATERIAL; COPPER, NICKEL, TIN ALLOY CA-725 CONTACT PLATING: GOLD ON THE MATING AREA, TIN-LEAD

ON THE CONTACT TAILS, NICKEL UNDERPLATE

346/396 SERIES CARD EDGE CONNECTOR CONTACT CODE 555,556,558,559,560 DIMENSIONS

YOUR CONNECTION TO QUALITY & SERVICE

**EDAC INC** TORONTO, ONTARIO CANADA

THESE DRAWINGS AND SPECIFICATIONS ARE THE PROPERTY OF EDAC INC.,AND SHALL NOT BE REPRODUCED, OR COPIED OR USED AS THE BASIS FOR THE MANUFACTURE OR SALE OF APPARATUS WITHOUT WRITTEN PERMISSION.