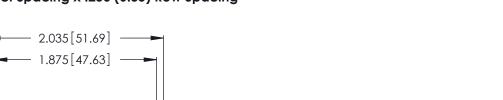

<u>Contact Dimensions:</u>
522-P.C. Tail .025 Sq. (0.64 Sq.) - Tail LG. =.440 (11.18)
.125 (3.18) Contact Spacing x .250 (6.35) Row Spacing

.370 [9.4]

- INSULATOR MATERIAL: THERMOPLASTIC POLYESTER, UL 94V-0
   CONTACT MATERIAL; COPPER, NICKEL, TIN ALLOY CA-725
- CONTACT PLATING: GOLD ON THE MATING AREA, TIN-LEAD ON THE CONTACT TAILS, NICKEL UNDERPLATE