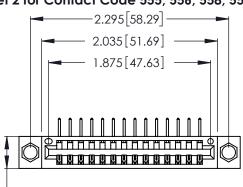

THIS IS A C.A.D. GENERATED DRAWING DO NOT MAKE MANUAL REVISIONS TO MASTER.

ISSUE NUMBER

ORIGINAL

1

**Contact Code 555** 

Contact Code 556

**Contact Code 558** 

**Contact Code 559** 

**Contact Code 560** 

INSULATOR MATERIAL: THERMOPLASTIC POLYESTER, UL 94V-0 CONTACT MATERIAL; COPPER, NICKEL, TIN ALLOY CA-725 CONTACT PLATING: GOLD ON THE MATING AREA, TIN-LEAD

ON THE CONTACT TAILS, NICKEL UNDERPLATE

346/396 SERIES CARD EDGE CONNECTOR CONTACT CODE 555,556,558,559,560 DIMENSIONS

YOUR CONNECTION TO QUALITY & SERVICE

**EDAC INC** TORONTO, ONTARIO CANADA

THESE DRAWINGS AND SPECIFICATIONS ARE THE PROPERTY OF EDAC INC.,AND SHALL NOT BE REPRODUCED, OR COPIED OR USED AS THE BASIS FOR THE MANUFACTURE OR SALE OF APPARATUS WITHOUT WRITTEN PERMISSION.