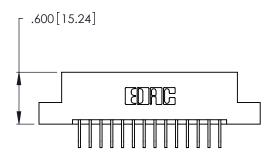

Contact Dimensions:
558-90 Degree Bend (Code 541 Contacts)
See Sheet 2 for Contact Code 555, 556, 558, 559, 560 Dimensions

.370 [9.4]

- INSULATOR MATERIAL: THERMOPLASTIC POLYESTER, UL 94V-0 CONTACT MATERIAL; COPPER, NICKEL, TIN ALLOY CA-725
- CONTACT PLATING: GOLD ON THE MATING AREA, TIN-LEAD ON THE CONTACT TAILS, NICKEL UNDERPLATE

THIS IS A C.A.D. GENERATED DRAWING DO NOT MAKE MANUAL REVISIONS TO MASTER.

| 346/396 SERIES CARD EDGE CONNECTOR |
|------------------------------------|
| PART NUMBER: 346-014-558-104       |

**EDAC INC** TORONTO, ONTARIO CANADA