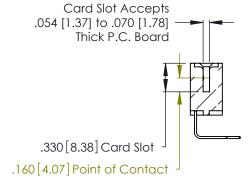

Contact Dimensions:
558-90 Degree Bend (Code 541 Contacts)
See Sheet 2 for Contact Code 555, 556, 558, 559, 560 Dimensions

.370 [9.4]

- INSULATOR MATERIAL: THERMOPLASTIC POLYESTER, UL 94V-0 CONTACT MATERIAL; COPPER, NICKEL, TIN ALLOY CA-725
- CONTACT PLATING: GOLD ON THE MATING AREA, TIN-LEAD ON THE CONTACT TAILS, NICKEL UNDERPLATE