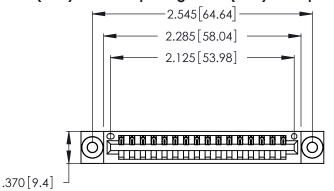

Contact Dimensions: 526-P.C. Tail .018 Sq. (0.46 Sq.) - Tail LG. =.350 (8.89) .125 (3.18) Contact Spacing x .250 (6.35) Row Spacing

- INSULATOR MATERIAL: THERMOPLASTIC POLYESTER, UL 94V-0 CONTACT MATERIAL; COPPER, NICKEL, TIN ALLOY CA-725
- CONTACT PLATING: GOLD ON THE MATING AREA, TIN-LEAD ON THE CONTACT TAILS, NICKEL UNDERPLATE

THIS IS A C.A.D. GENERATED DRAWING DO NOT MAKE MANUAL REVISIONS TO MASTER.

346/396 SERIES CARD EDGE CONNECTOR PART NUMBER: 346-016-526-103

**EDAC INC** TORONTO, ONTARIO CANADA

THESE DRAWINGS AND SPECIFICATIONS ARE THE PROPERTY OF EDAC INC.,AND SHALL NOT BE REPRODUCED, OR COPIED OR USED AS THE BASIS FOR THE MANUFACTURE OR SALE OF APPARATUS WITHOUT WRITTEN PERMISSION.