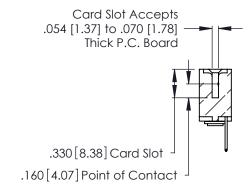

**Contact Code 560** 

INSULATOR MATERIAL: THERMOPLASTIC POLYESTER, UL 94V-0 CONTACT MATERIAL; COPPER, NICKEL, TIN ALLOY CA-725 CONTACT PLATING: GOLD ON THE MATING AREA, TIN-LEAD

ON THE CONTACT TAILS, NICKEL UNDERPLATE

346/396 SERIES CARD EDGE CONNECTOR CONTACT CODE 555,556,558,559,560 DIMENSIONS

YOUR CONNECTION TO QUALITY & SERVICE

**EDAC INC** TORONTO, ONTARIO CANADA

THESE DRAWINGS AND SPECIFICATIONS ARE THE PROPERTY OF EDAC INC.,AND SHALL NOT BE REPRODUCED, OR COPIED OR USED AS THE BASIS FOR THE MANUFACTURE OR SALE OF APPARATUS WITHOUT WRITTEN PERMISSION.