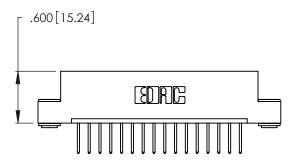

THIS IS A C.A.D. GENERATED DRAWING DO NOT MAKE MANUAL REVISIONS TO MASTER.

346/396 SERIES CARD EDGE CONNECTOR PART NUMBER: 346-016-526-103

**EDAC INC** TORONTO, ONTARIO CANADA

THESE DRAWINGS AND SPECIFICATIONS ARE THE PROPERTY OF EDAC INC.,AND SHALL NOT BE REPRODUCED, OR COPIED OR USED AS THE BASIS FOR THE MANUFACTURE OR SALE OF APPARATUS WITHOUT WRITTEN PERMISSION.