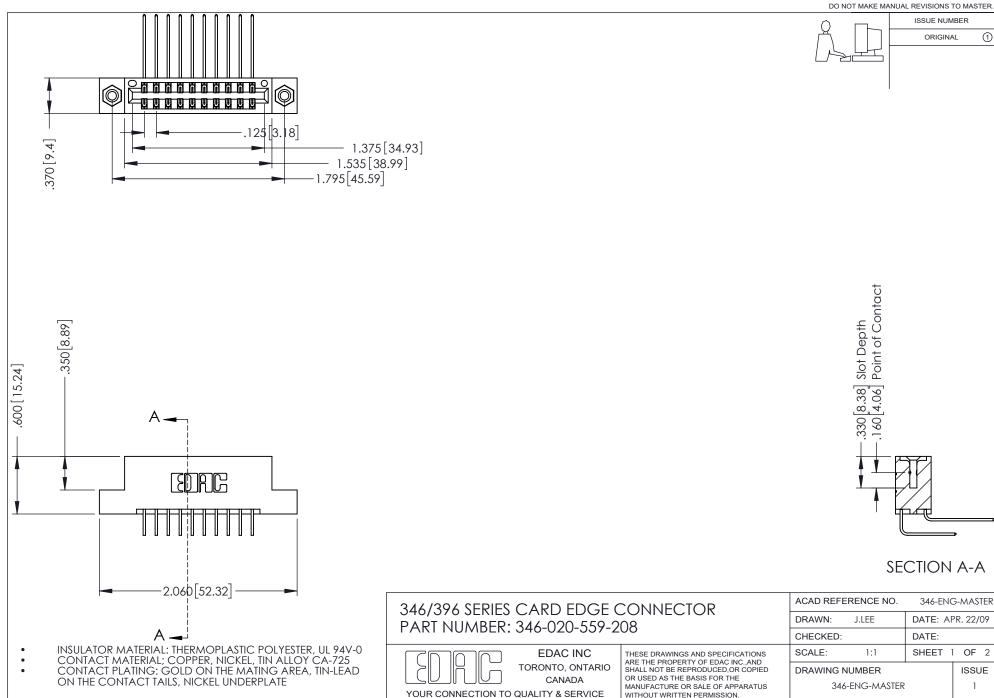

## **Contact Code 556**

INSULATOR MATERIAL: THERMOPLASTIC POLYESTER, UL 94V-0 CONTACT MATERIAL; COPPER, NICKEL, TIN ALLOY CA-725 CONTACT PLATING: GOLD ON THE MATING AREA, TIN-LEAD

ON THE CONTACT TAILS, NICKEL UNDERPLATE