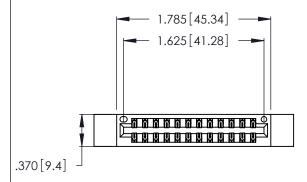

<u>Contact Dimensions:</u>
520-P.C. Tail .030x.018 (0.76x0.46) - Tail LG. = .175 (4.45) .125 (3.18) Contact Spacing x .250 (6.35) Row Spacing

- INSULATOR MATERIAL: THERMOPLASTIC POLYESTER, UL 94V-0 CONTACT MATERIAL; COPPER, NICKEL, TIN ALLOY CA-725
- CONTACT PLATING: GOLD ON THE MATING AREA, TIN-LEAD ON THE CONTACT TAILS, NICKEL UNDERPLATE

THIS IS A C.A.D. GENERATED DRAWING DO NOT MAKE MANUAL REVISIONS TO MASTER.

| 346/396 SERIES CARD EDGE CONNECTOR |
|------------------------------------|
| PART NUMBER: 346-024-520-212       |

**EDAC INC** TORONTO, ONTARIO CANADA