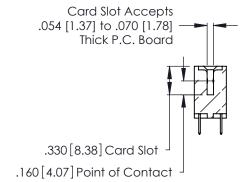

Contact Code 560

INSULATOR MATERIAL: THERMOPLASTIC POLYESTER, UL 94V-0 CONTACT MATERIAL; COPPER, NICKEL, TIN ALLOY CA-725 CONTACT PLATING: GOLD ON THE MATING AREA, TIN-LEAD

ON THE CONTACT TAILS, NICKEL UNDERPLATE

346/396 SERIES CARD EDGE CONNECTOR CONTACT CODE 555,556,558,559,560 DIMENSIONS

YOUR CONNECTION TO QUALITY & SERVICE

**EDAC INC** TORONTO, ONTARIO CANADA

THESE DRAWINGS AND SPECIFICATIONS ARE THE PROPERTY OF EDAC INC.,AND SHALL NOT BE REPRODUCED, OR COPIED OR USED AS THE BASIS FOR THE MANUFACTURE OR SALE OF APPARATUS WITHOUT WRITTEN PERMISSION.