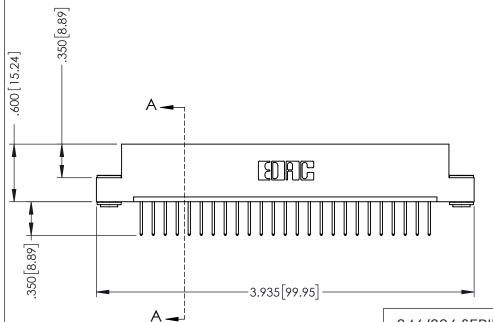

ISSUE NUMBER THIS IS A C.A.D. GENERATED DRAWING DO NOT MAKE MANUAL REVISIONS TO MASTER. ORIGINAL 1 .330 [8.38] Slot Depth .160 [4.06] Point of Contact

-.125[3.18] .370 [9.4] 3.250 [82.55] 3.410[86.61]

346/396 SERIES CARD EDGE CONNECTOR PART NUMBER: 346-025-526-103

**SECTION A-A** 

INSULATOR MATERIAL: THERMOPLASTIC POLYESTER, UL 94V-0 CONTACT MATERIAL; COPPER, NICKEL, TIN ALLOY CA-725 CONTACT PLATING: GOLD ON THE MATING AREA, TIN-LEAD

ON THE CONTACT TAILS, NICKEL UNDERPLATE