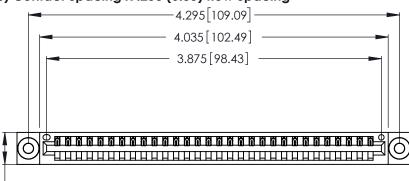

<u>Contact Dimensions:</u>
526-P.C. Tail .018 Sq. (0.46 Sq.) - Tail LG. =.350 (8.89)
.125 (3.18) Contact Spacing x .250 (6.35) Row Spacing

.370 [9.4]

THIS IS A C.A.D. GENERATED DRAWING DO NOT MAKE MANUAL REVISIONS TO MASTER.

Card Slot Accepts .054 [1.37] to .070 [1.78] Thick P.C. Board .330 [8.38] Card Slot .160 [4.07] Point of Contact

INSULATOR MATERIAL: THERMOPLASTIC POLYESTER, UL 94V-0 CONTACT MATERIAL; COPPER, NICKEL, TIN ALLOY CA-725

CONTACT PLATING: GOLD ON THE MATING AREA, TIN-LEAD ON THE CONTACT TAILS, NICKEL UNDERPLATE

346/396 SERIES CARD EDGE CONNECTOR PART NUMBER: 346-030-526-103

YOUR CONNECTION TO QUALITY & SERVICE

**EDAC INC** TORONTO, ONTARIO CANADA