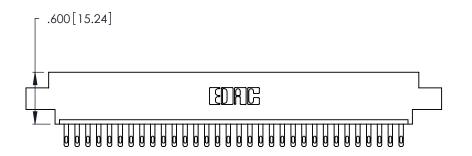

INSULATOR MATERIAL: THERMOPLASTIC POLYESTER, UL 94V-0 CONTACT MATERIAL; COPPER, NICKEL, TIN ALLOY CA-725

CONTACT PLATING: GOLD ON THE MATING AREA, TIN-LEAD ON THE CONTACT TAILS, NICKEL UNDERPLATE

346/396 SERIES CARD EDGE CONNECTOR PART NUMBER: 346-032-500-602

YOUR CONNECTION TO QUALITY & SERVICE

**EDAC INC** TORONTO, ONTARIO CANADA

THESE DRAWINGS AND SPECIFICATIONS ARE THE PROPERTY OF EDAC INC.,AND SHALL NOT BE REPRODUCED, OR COPIED OR USED AS THE BASIS FOR THE MANUFACTURE OR SALE OF APPARATUS WITHOUT WRITTEN PERMISSION.