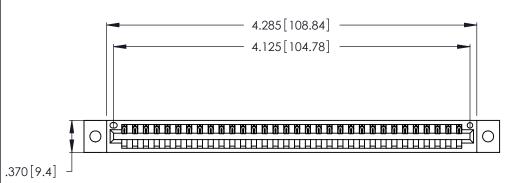

Contact Dimensions: 500-Wire Hole .050x.025 (1.27x0.64) - Tail LG. =.260 (6.60) .125 (3.18) Contact Spacing x .250 (6.35) Row Spacing

THIS IS A C.A.D. GENERATED DRAWING DO NOT MAKE MANUAL REVISIONS TO MASTER.

INSULATOR MATERIAL: THERMOPLASTIC POLYESTER, UL 94V-0 CONTACT MATERIAL; COPPER, NICKEL, TIN ALLOY CA-725

CONTACT PLATING: GOLD ON THE MATING AREA, TIN-LEAD ON THE CONTACT TAILS, NICKEL UNDERPLATE

346/396 SERIES CARD EDGE CONNECTOR PART NUMBER: 346-032-500-602