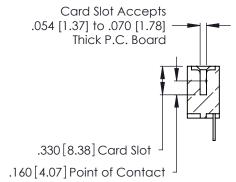

Contact Dimensions: 500-Wire Hole .050x.025 (1.27x0.64) - Tail LG. =.260 (6.60) .125 (3.18) Contact Spacing x .250 (6.35) Row Spacing

THIS IS A C.A.D. GENERATED DRAWING DO NOT MAKE MANUAL REVISIONS TO MASTER.

INSULATOR MATERIAL: THERMOPLASTIC POLYESTER, UL 94V-0 CONTACT MATERIAL; COPPER, NICKEL, TIN ALLOY CA-725

CONTACT PLATING: GOLD ON THE MATING AREA, TIN-LEAD ON THE CONTACT TAILS, NICKEL UNDERPLATE

346/396 SERIES CARD EDGE CONNECTOR PART NUMBER: 346-032-500-602