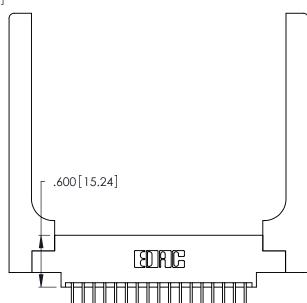

CONTACT PLATING: GOLD ON THE MATING AREA, TIN-LEAD ON THE CONTACT TAILS, NICKEL UNDERPLATE

THIS IS A C.A.D. GENERATED DRAWING DO NOT MAKE MANUAL REVISIONS TO MASTER.

ISSUE NUMBER

1

ORIGINAL

| Card Slot Accepts .054 [1.37] to .070 [1.78] Thick P.C. Board | _ |
|---------------------------------------------------------------|---|
| .330 [8.38] Card Slot .160 [4.07] Point of Contact            |   |

346/396 SERIES CARD EDGE CONNECTOR CONTACT CODE 555,556,558,559,560 DIMENSIONS

YOUR CONNECTION TO QUALITY & SERVICE

**EDAC INC** TORONTO, ONTARIO CANADA

THESE DRAWINGS AND SPECIFICATIONS ARE THE PROPERTY OF EDAC INC.,AND SHALL NOT BE REPRODUCED, OR COPIED OR USED AS THE BASIS FOR THE MANUFACTURE OR SALE OF APPARATUS WITHOUT WRITTEN PERMISSION.

|   | ACAD REFERENCE NO. | 346-ENG-MASTER   |  |
|---|--------------------|------------------|--|
| ) | DRAWN: J.LEE       | DATE: APR. 22/09 |  |
|   | CHECKED:           | DATE:            |  |
|   | SCALE: 1:1         | SHEET 2 OF 2     |  |
|   | DRAWING NUMBER     | ISSUE            |  |
|   | 346-ENG-MASTER     | 1                |  |