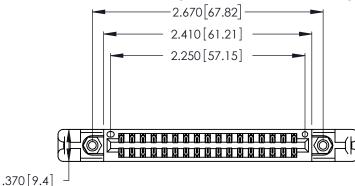

346/396 SERIES CARD EDGE CONNECTOR PART NUMBER: 346-034-526-858

**EDAC INC** TORONTO, ONTARIO CANADA

THESE DRAWINGS AND SPECIFICATIONS ARE THE PROPERTY OF EDAC INC.,AND SHALL NOT BE REPRODUCED, OR COPIED OR USED AS THE BASIS FOR THE MANUFACTURE OR SALE OF APPARATUS WITHOUT WRITTEN PERMISSION.

| ACAD REFERENCE NO. | 346-EN0 | G-MASTER  |
|--------------------|---------|-----------|
| DRAWN: J.LEE       | DATE: A | PR. 22/09 |
| CHECKED:           | DATE:   |           |
| SCALE: N.T.S       | SHEET   | OF 2      |
| DRAWING NUMBER     |         | ISSUE     |
| 346-ENG-MASTER     | 1       |           |
|                    |         |           |