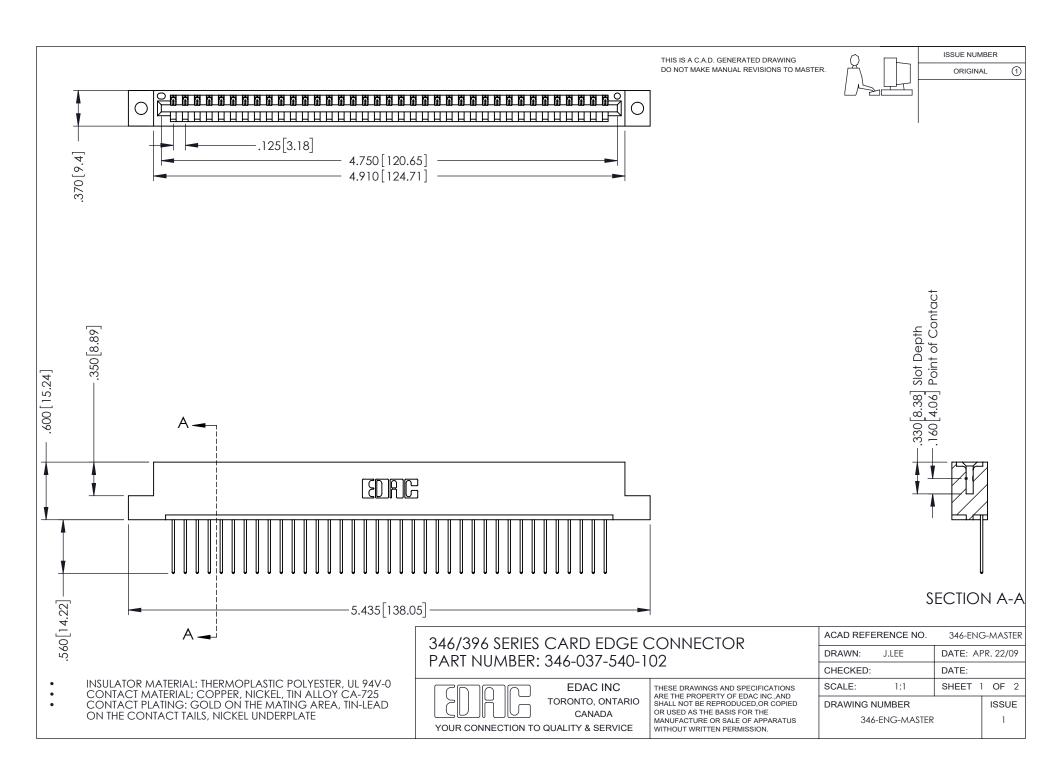

## **Contact Code 556**

INSULATOR MATERIAL: THERMOPLASTIC POLYESTER, UL 94V-0 CONTACT MATERIAL; COPPER, NICKEL, TIN ALLOY CA-725 CONTACT PLATING: GOLD ON THE MATING AREA, TIN-LEAD

ON THE CONTACT TAILS, NICKEL UNDERPLATE

## 346/396 SERIES CARD EDGE CONNECTOR CONTACT CODE 555,556,558,559,560 DIMENSIONS

YOUR CONNECTION TO QUALITY & SERVICE

**EDAC INC** TORONTO, ONTARIO CANADA

THESE DRAWINGS AND SPECIFICATIONS ARE THE PROPERTY OF EDAC INC.,AND SHALL NOT BE REPRODUCED, OR COPIED OR USED AS THE BASIS FOR THE MANUFACTURE OR SALE OF APPARATUS WITHOUT WRITTEN PERMISSION.