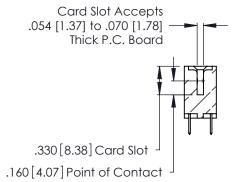

<u>Contact Dimensions:</u>
520-P.C. Tail .030x.018 (0.76x0.46) - Tail LG. = .175 (4.45) .125 (3.18) Contact Spacing x .250 (6.35) Row Spacing

- INSULATOR MATERIAL: THERMOPLASTIC POLYESTER, UL 94V-0 CONTACT MATERIAL; COPPER, NICKEL, TIN ALLOY CA-725
- CONTACT PLATING: GOLD ON THE MATING AREA, TIN-LEAD ON THE CONTACT TAILS, NICKEL UNDERPLATE

**Contact Code 560** 

INSULATOR MATERIAL: THERMOPLASTIC POLYESTER, UL 94V-0 CONTACT MATERIAL; COPPER, NICKEL, TIN ALLOY CA-725 CONTACT PLATING: GOLD ON THE MATING AREA, TIN-LEAD

ON THE CONTACT TAILS, NICKEL UNDERPLATE