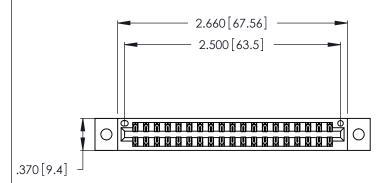

THIS IS A C.A.D. GENERATED DRAWING DO NOT MAKE MANUAL REVISIONS TO MASTER.

| 346/396 SERIES CARD EDGE CONNECTOR |
|------------------------------------|
| PART NUMBER: 346-038-520-802       |

**EDAC INC** TORONTO, ONTARIO CANADA

<u>Contact Dimensions:</u>
520-P.C. Tail .030x.018 (0.76x0.46) - Tail LG. = .175 (4.45) .125 (3.18) Contact Spacing x .250 (6.35) Row Spacing

- INSULATOR MATERIAL: THERMOPLASTIC POLYESTER, UL 94V-0 CONTACT MATERIAL; COPPER, NICKEL, TIN ALLOY CA-725
- CONTACT PLATING: GOLD ON THE MATING AREA, TIN-LEAD ON THE CONTACT TAILS, NICKEL UNDERPLATE