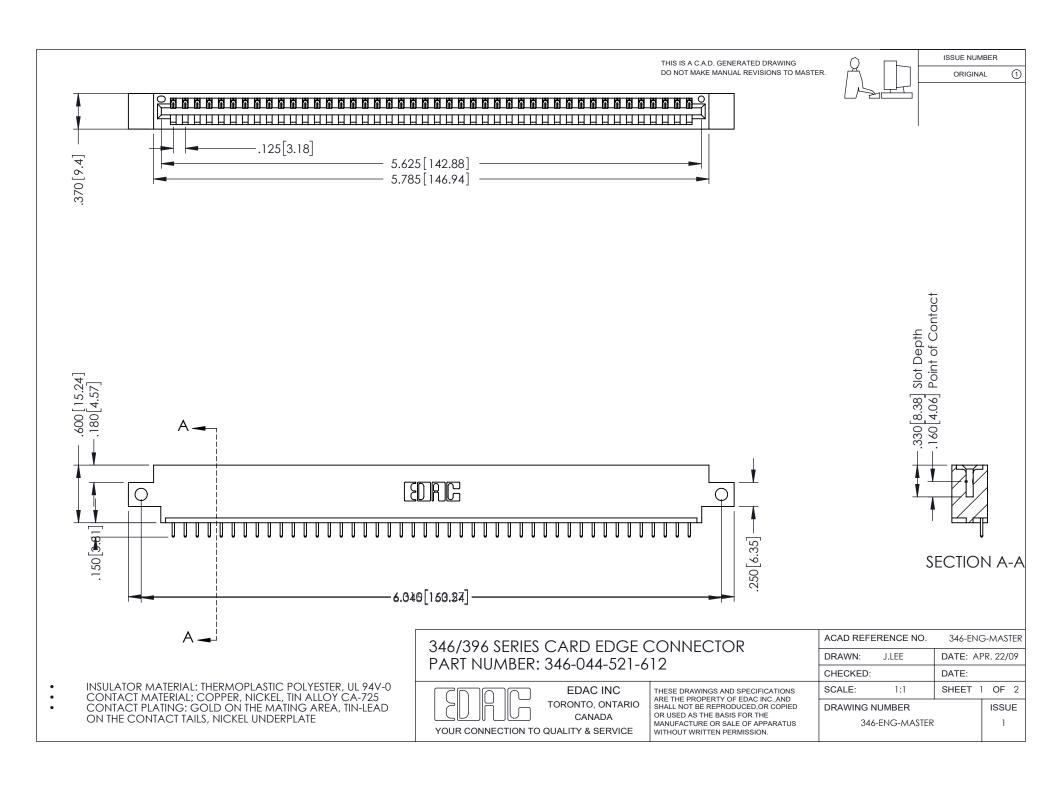

## **Contact Code 556**

INSULATOR MATERIAL: THERMOPLASTIC POLYESTER, UL 94V-0 CONTACT MATERIAL; COPPER, NICKEL, TIN ALLOY CA-725 CONTACT PLATING: GOLD ON THE MATING AREA, TIN-LEAD

ON THE CONTACT TAILS, NICKEL UNDERPLATE

## 346/396 SERIES CARD EDGE CONNECTOR CONTACT CODE 555,556,558,559,560 DIMENSIONS

YOUR CONNECTION TO QUALITY & SERVICE

**EDAC INC** TORONTO, ONTARIO CANADA

THESE DRAWINGS AND SPECIFICATIONS ARE THE PROPERTY OF EDAC INC.,AND SHALL NOT BE REPRODUCED, OR COPIED OR USED AS THE BASIS FOR THE MANUFACTURE OR SALE OF APPARATUS WITHOUT WRITTEN PERMISSION.