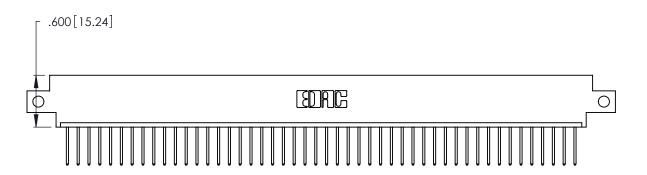

<u>Contact Dimensions:</u>
522-P.C. Tail .025 Sq. (0.64 Sq.) - Tail LG. =.440 (11.18)
.125 (3.18) Contact Spacing x .250 (6.35) Row Spacing

THIS IS A C.A.D. GENERATED DRAWING DO NOT MAKE MANUAL REVISIONS TO MASTER.

1

INSULATOR MATERIAL: THERMOPLASTIC POLYESTER, UL 94V-0 CONTACT MATERIAL; COPPER, NICKEL, TIN\_ALLOY CA-725

CONTACT PLATING: GOLD ON THE MATING AREA, TIN-LEAD ON THE CONTACT TAILS, NICKEL UNDERPLATE

346/396 SERIES CARD EDGE CONNECTOR PART NUMBER: 346-048-522-612