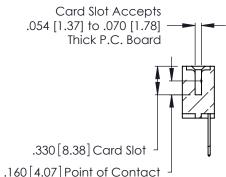

THIS IS A C.A.D. GENERATED DRAWING DO NOT MAKE MANUAL REVISIONS TO MASTER.

ISSUE NUMBER

ORIGINAL

1

**Contact Code 555** 

Contact Code 556

**Contact Code 558** 

**Contact Code 559** 

Contact Code 560

INSULATOR MATERIAL: THERMOPLASTIC POLYESTER, UL 94V-0 CONTACT MATERIAL; COPPER, NICKEL, TIN ALLOY CA-725 CONTACT PLATING: GOLD ON THE MATING AREA, TIN-LEAD

ON THE CONTACT TAILS, NICKEL UNDERPLATE

346/396 SERIES CARD EDGE CONNECTOR CONTACT CODE 555,556,558,559,560 DIMENSIONS

YOUR CONNECTION TO QUALITY & SERVICE

**EDAC INC** TORONTO, ONTARIO CANADA

THESE DRAWINGS AND SPECIFICATIONS ARE THE PROPERTY OF EDAC INC.,AND SHALL NOT BE REPRODUCED, OR COPIED OR USED AS THE BASIS FOR THE MANUFACTURE OR SALE OF APPARATUS WITHOUT WRITTEN PERMISSION.