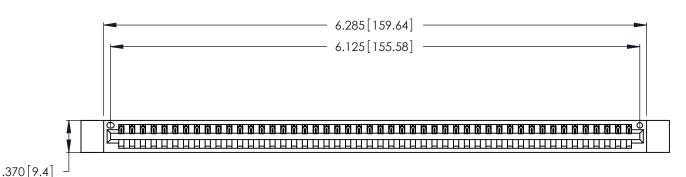

<u>Contact Dimensions:</u>
522-P.C. Tail .025 Sq. (0.64 Sq.) - Tail LG. =.440 (11.18)
.125 (3.18) Contact Spacing x .250 (6.35) Row Spacing

THIS IS A C.A.D. GENERATED DRAWING DO NOT MAKE MANUAL REVISIONS TO MASTER.

1

INSULATOR MATERIAL: THERMOPLASTIC POLYESTER, UL 94V-0 CONTACT MATERIAL; COPPER, NICKEL, TIN\_ALLOY CA-725

CONTACT PLATING: GOLD ON THE MATING AREA, TIN-LEAD ON THE CONTACT TAILS, NICKEL UNDERPLATE

346/396 SERIES CARD EDGE CONNECTOR PART NUMBER: 346-048-522-612