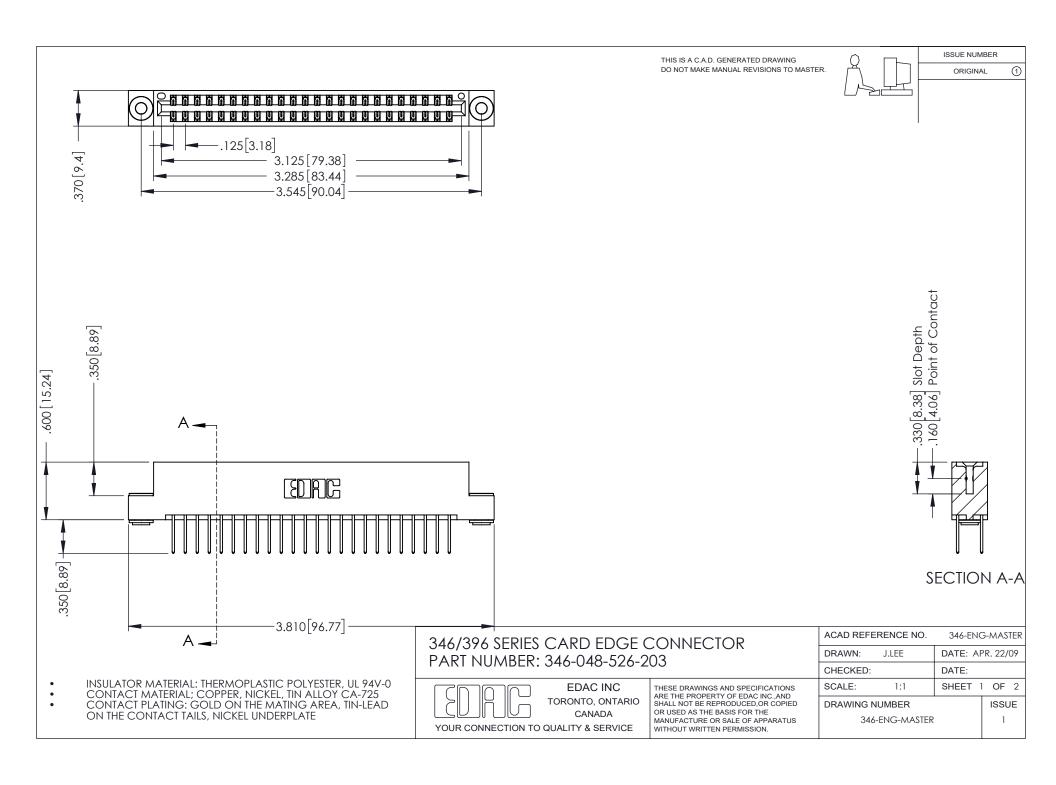

## **Contact Code 556**

INSULATOR MATERIAL: THERMOPLASTIC POLYESTER, UL 94V-0 CONTACT MATERIAL; COPPER, NICKEL, TIN ALLOY CA-725 CONTACT PLATING: GOLD ON THE MATING AREA, TIN-LEAD

ON THE CONTACT TAILS, NICKEL UNDERPLATE

## 346/396 SERIES CARD EDGE CONNECTOR CONTACT CODE 555,556,558,559,560 DIMENSIONS

YOUR CONNECTION TO QUALITY & SERVICE

**EDAC INC** TORONTO, ONTARIO CANADA

THESE DRAWINGS AND SPECIFICATIONS ARE THE PROPERTY OF EDAC INC.,AND SHALL NOT BE REPRODUCED, OR COPIED OR USED AS THE BASIS FOR THE MANUFACTURE OR SALE OF APPARATUS WITHOUT WRITTEN PERMISSION.