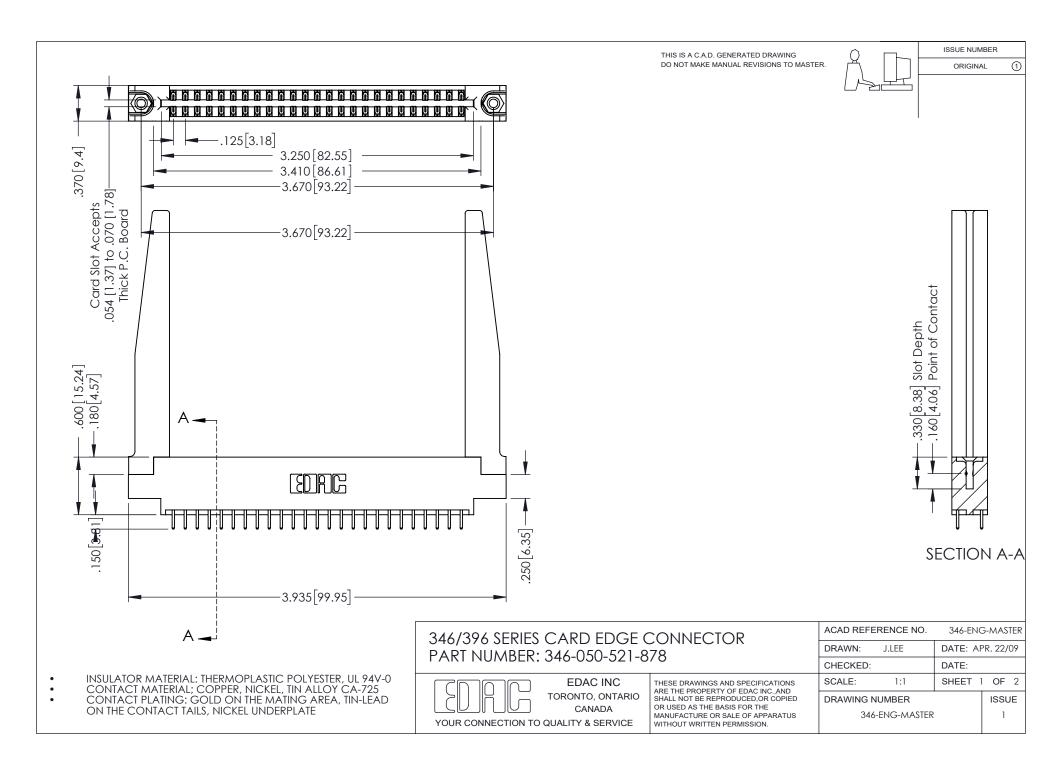

## **Contact Code 556**

INSULATOR MATERIAL: THERMOPLASTIC POLYESTER, UL 94V-0 CONTACT MATERIAL; COPPER, NICKEL, TIN ALLOY CA-725 CONTACT PLATING: GOLD ON THE MATING AREA, TIN-LEAD

ON THE CONTACT TAILS, NICKEL UNDERPLATE

## 346/396 SERIES CARD EDGE CONNECTOR CONTACT CODE 555,556,558,559,560 DIMENSIONS

YOUR CONNECTION TO QUALITY & SERVICE

**EDAC INC** TORONTO, ONTARIO CANADA

THESE DRAWINGS AND SPECIFICATIONS ARE THE PROPERTY OF EDAC INC.,AND SHALL NOT BE REPRODUCED, OR COPIED OR USED AS THE BASIS FOR THE MANUFACTURE OR SALE OF APPARATUS WITHOUT WRITTEN PERMISSION.