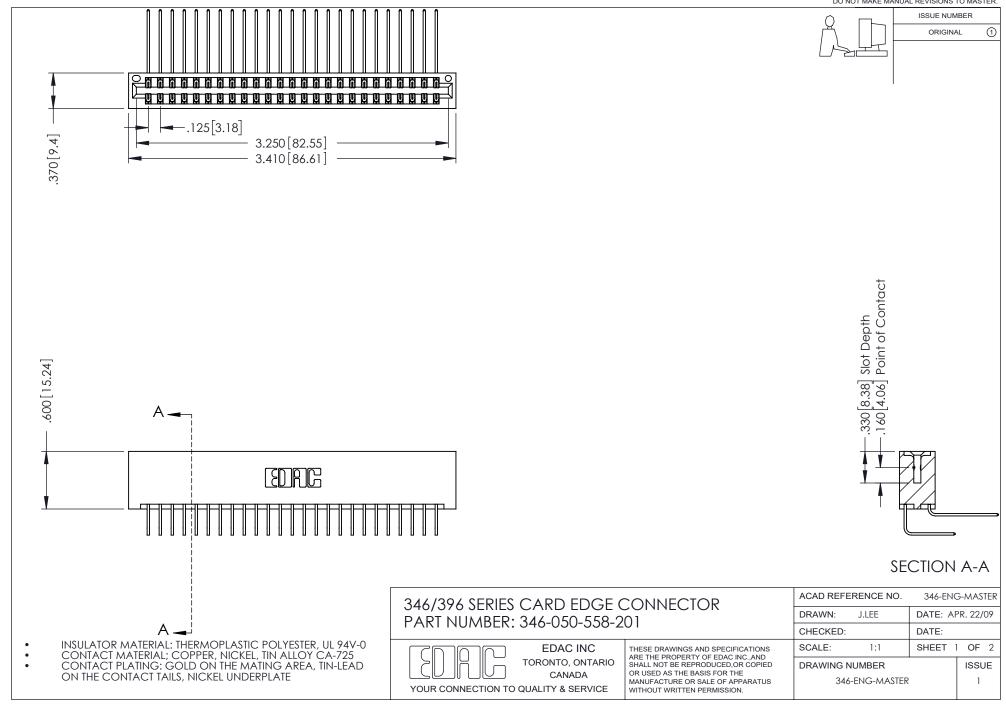

ISSUE NUMBER ORIGINAL 1

**Contact Code 555** 

**Contact Code 556** 

INSULATOR MATERIAL: THERMOPLASTIC POLYESTER, UL 94V-0 CONTACT MATERIAL; COPPER, NICKEL, TIN ALLOY CA-725

CONTACT PLATING: GOLD ON THE MATING AREA, TIN-LEAD ON THE CONTACT TAILS, NICKEL UNDERPLATE

## 346/396 SERIES CARD EDGE CONNECTOR CONTACT CODE 555,556,558,559,560 DIMENSIONS

YOUR CONNECTION TO QUALITY & SERVICE

**EDAC INC** TORONTO, ONTARIO CANADA

THESE DRAWINGS AND SPECIFICATIONS ARE THE PROPERTY OF EDAC INC.,AND SHALL NOT BE REPRODUCED, OR COPIED OR USED AS THE BASIS FOR THE MANUFACTURE OR SALE OF APPARATUS WITHOUT WRITTEN PERMISSION.