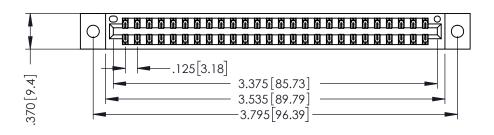

THIS IS A C.A.D. GENERATED DRAWING DO NOT MAKE MANUAL REVISIONS TO MASTER.

ISSUE NUMBER

ORIGINAL

1

.330 [8.38] Slot Depth .160 [4.06] Point of Contact

**SECTION A-A** 

346-ENG-MASTER

346/396 SERIES CARD EDGE CONNECTOR PART NUMBER: 346-052-556-802

## 346/396 SERIES CARD EDGE CONNECTOR CONTACT CODE 555,556,558,559,560 DIMENSIONS

YOUR CONNECTION TO QUALITY & SERVICE

**EDAC INC** TORONTO, ONTARIO CANADA

THESE DRAWINGS AND SPECIFICATIONS ARE THE PROPERTY OF EDAC INC.,AND SHALL NOT BE REPRODUCED, OR COPIED OR USED AS THE BASIS FOR THE MANUFACTURE OR SALE OF APPARATUS WITHOUT WRITTEN PERMISSION.