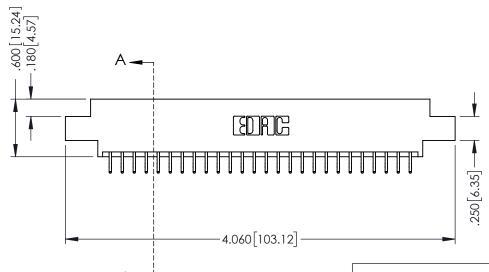

THIS IS A C.A.D. GENERATED DRAWING DO NOT MAKE MANUAL REVISIONS TO MASTER.

ISSUE NUMBER

ORIGINAL

1

.330 [8.38] Slot Depth .160 [4.06] Point of Contact

**SECTION A-A** 

346-ENG-MASTER

346/396 SERIES CARD EDGE CONNECTOR PART NUMBER: 346-052-556-802

## 346/396 SERIES CARD EDGE CONNECTOR CONTACT CODE 555,556,558,559,560 DIMENSIONS

YOUR CONNECTION TO QUALITY & SERVICE

**EDAC INC** TORONTO, ONTARIO CANADA

THESE DRAWINGS AND SPECIFICATIONS ARE THE PROPERTY OF EDAC INC.,AND SHALL NOT BE REPRODUCED, OR COPIED OR USED AS THE BASIS FOR THE MANUFACTURE OR SALE OF APPARATUS WITHOUT WRITTEN PERMISSION.