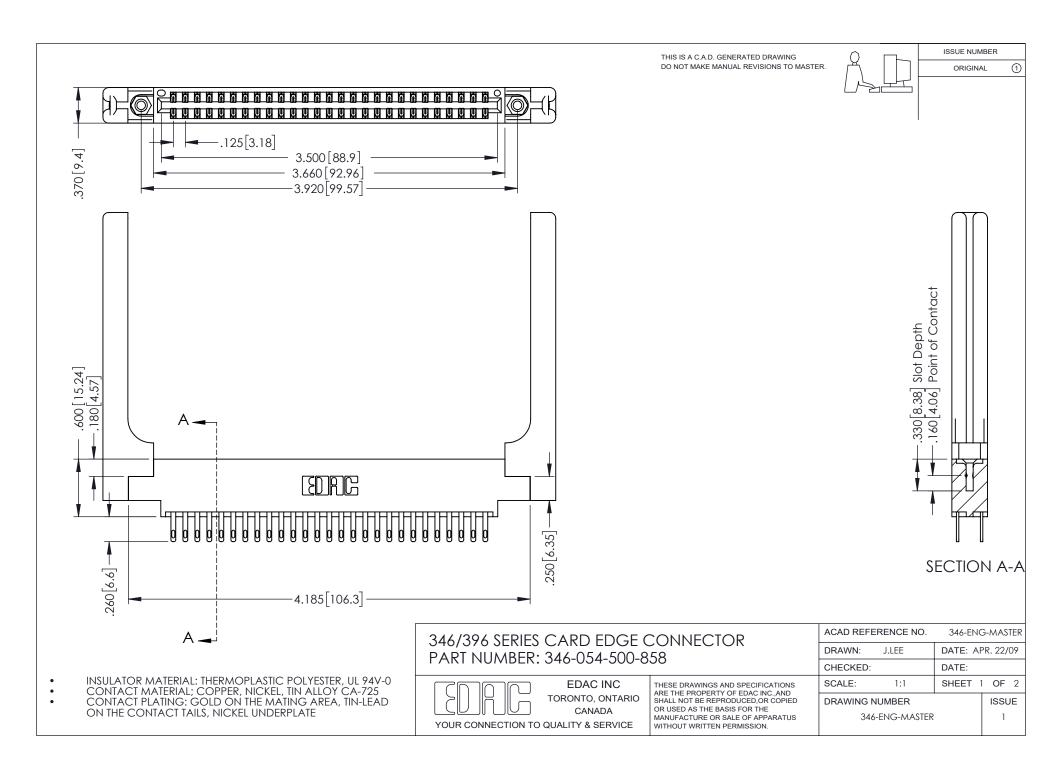

## **Contact Code 556**

INSULATOR MATERIAL: THERMOPLASTIC POLYESTER, UL 94V-0 CONTACT MATERIAL; COPPER, NICKEL, TIN ALLOY CA-725 CONTACT PLATING: GOLD ON THE MATING AREA, TIN-LEAD

ON THE CONTACT TAILS, NICKEL UNDERPLATE

## 346/396 SERIES CARD EDGE CONNECTOR CONTACT CODE 555,556,558,559,560 DIMENSIONS

YOUR CONNECTION TO QUALITY & SERVICE

**EDAC INC** TORONTO, ONTARIO CANADA

THESE DRAWINGS AND SPECIFICATIONS ARE THE PROPERTY OF EDAC INC.,AND SHALL NOT BE REPRODUCED, OR COPIED OR USED AS THE BASIS FOR THE MANUFACTURE OR SALE OF APPARATUS WITHOUT WRITTEN PERMISSION.