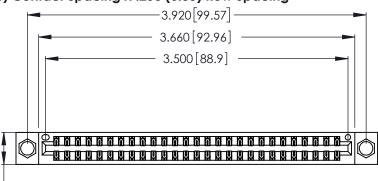

Contact Dimensions: 521-P.C. Tail .025 Sq. (0.64 Sq.) - Tail LG. =.150 (3.81) .125 (3.18) Contact Spacing x .250 (6.35) Row Spacing

.370 [9.4]

.600 [15.24]

THIS IS A C.A.D. GENERATED DRAWING DO NOT MAKE MANUAL REVISIONS TO MASTER.

ISSUE NUMBER ORIGINAL (1)

346/396 SERIES CARD EDGE CONNECTOR PART NUMBER: 346-054-521-804

YOUR CONNECTION TO QUALITY & SERVICE

**EDAC INC** TORONTO, ONTARIO CANADA

THESE DRAWINGS AND SPECIFICATIONS ARE THE PROPERTY OF EDAC INC.,AND SHALL NOT BE REPRODUCED, OR COPIED OR USED AS THE BASIS FOR THE MANUFACTURE OR SALE OF APPARATUS WITHOUT WRITTEN PERMISSION.

ACAD REFERENCE NO. 346-ENG-MASTER DRAWN: J.LEE DATE: APR. 22/09 CHECKED: DATE: SCALE: OF 2 N.T.S SHEET 1 DRAWING NUMBER **ISSUE** 346-ENG-MASTER

INSULATOR MATERIAL: THERMOPLASTIC POLYESTER, UL 94V-0 CONTACT MATERIAL; COPPER, NICKEL, TIN ALLOY CA-725

CONTACT PLATING: GOLD ON THE MATING AREA, TIN-LEAD ON THE CONTACT TAILS, NICKEL UNDERPLATE

.054 [1.37] to .070 [1.78] Thick P.C. Board .330 [8.38] Card Slot .160 [4.07] Point of Contact

Card Slot Accepts