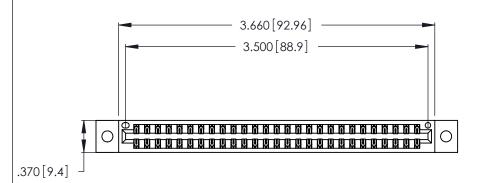

<u>Contact Dimensions:</u>
526-P.C. Tail .018 Sq. (0.46 Sq.) - Tail LG. =.350 (8.89)
.125 (3.18) Contact Spacing x .250 (6.35) Row Spacing

THIS IS A C.A.D. GENERATED DRAWING DO NOT MAKE MANUAL REVISIONS TO MASTER.

Card Slot Accepts .054 [1.37] to .070 [1.78] Thick P.C. Board .330 [8.38] Card Slot .160 [4.07] Point of Contact

- INSULATOR MATERIAL: THERMOPLASTIC POLYESTER, UL 94V-0 CONTACT MATERIAL; COPPER, NICKEL, TIN ALLOY CA-725
- CONTACT PLATING: GOLD ON THE MATING AREA, TIN-LEAD ON THE CONTACT TAILS, NICKEL UNDERPLATE

346/396 SERIES CARD EDGE CONNECTOR PART NUMBER: 346-054-526-202

**EDAC INC** TORONTO, ONTARIO CANADA

THESE DRAWINGS AND SPECIFICATIONS ARE THE PROPERTY OF EDAC INC., AND SHALL NOT BE REPRODUCED, OR COPIED OR USED AS THE BASIS FOR THE MANUFACTURE OR SALE OF APPARATUS WITHOUT WRITTEN PERMISSION.