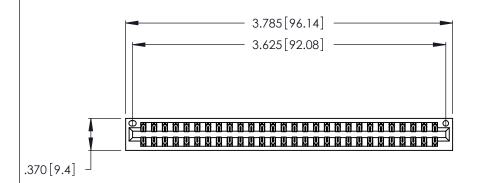

346/396 SERIES CARD EDGE CONNECTOR CONTACT CODE 555,556,558,559,560 DIMENSIONS

YOUR CONNECTION TO QUALITY & SERVICE

**EDAC INC** TORONTO, ONTARIO CANADA

THESE DRAWINGS AND SPECIFICATIONS ARE THE PROPERTY OF EDAC INC.,AND SHALL NOT BE REPRODUCED, OR COPIED OR USED AS THE BASIS FOR THE MANUFACTURE OR SALE OF APPARATUS WITHOUT WRITTEN PERMISSION.