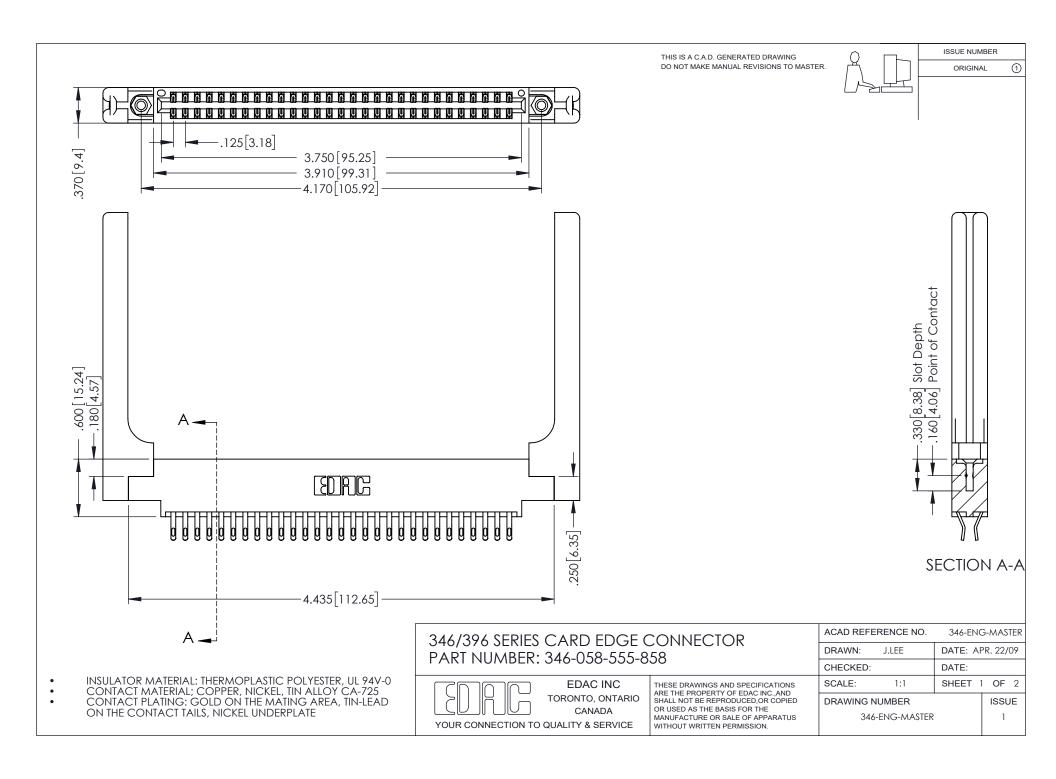

## **Contact Code 556**

INSULATOR MATERIAL: THERMOPLASTIC POLYESTER, UL 94V-0 CONTACT MATERIAL; COPPER, NICKEL, TIN ALLOY CA-725 CONTACT PLATING: GOLD ON THE MATING AREA, TIN-LEAD

ON THE CONTACT TAILS, NICKEL UNDERPLATE

## 346/396 SERIES CARD EDGE CONNECTOR CONTACT CODE 555,556,558,559,560 DIMENSIONS

YOUR CONNECTION TO QUALITY & SERVICE

**EDAC INC** TORONTO, ONTARIO CANADA

THESE DRAWINGS AND SPECIFICATIONS ARE THE PROPERTY OF EDAC INC.,AND SHALL NOT BE REPRODUCED, OR COPIED OR USED AS THE BASIS FOR THE MANUFACTURE OR SALE OF APPARATUS WITHOUT WRITTEN PERMISSION.