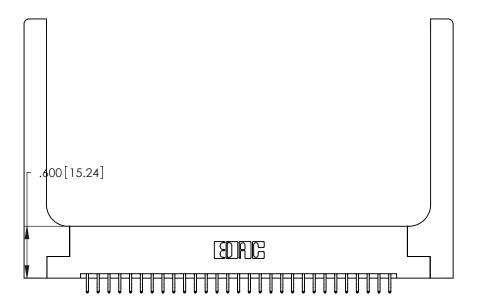

ISSUE NUMBER 1

ORIGINAL

Card Slot Accepts .054 [1.37] to .070 [1.78] Thick P.C. Board .330 [8.38] Card Slot .160 [4.07] Point of Contact

INSULATOR MATERIAL: THERMOPLASTIC POLYESTER, UL 94V-0 CONTACT MATERIAL; COPPER, NICKEL, TIN ALLOY CA-725 CONTACT PLATING: GOLD ON THE MATING AREA, TIN-LEAD

ON THE CONTACT TAILS, NICKEL UNDERPLATE

| 346/396 SERIES CARD EDGE CONNECTOR |
|------------------------------------|
| PART NUMBER: 346-058-556-258       |

YOUR CONNECTION TO QUALITY & SERVICE

**EDAC INC** TORONTO, ONTARIO CANADA