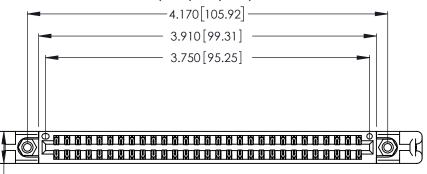

ON THE CONTACT TAILS, NICKEL UNDERPLATE

| 346/396 SERIES CARD EDGE CONNECTOR |
|------------------------------------|
| PART NUMBER: 346-058-556-258       |

YOUR CONNECTION TO QUALITY & SERVICE

**EDAC INC** TORONTO, ONTARIO CANADA