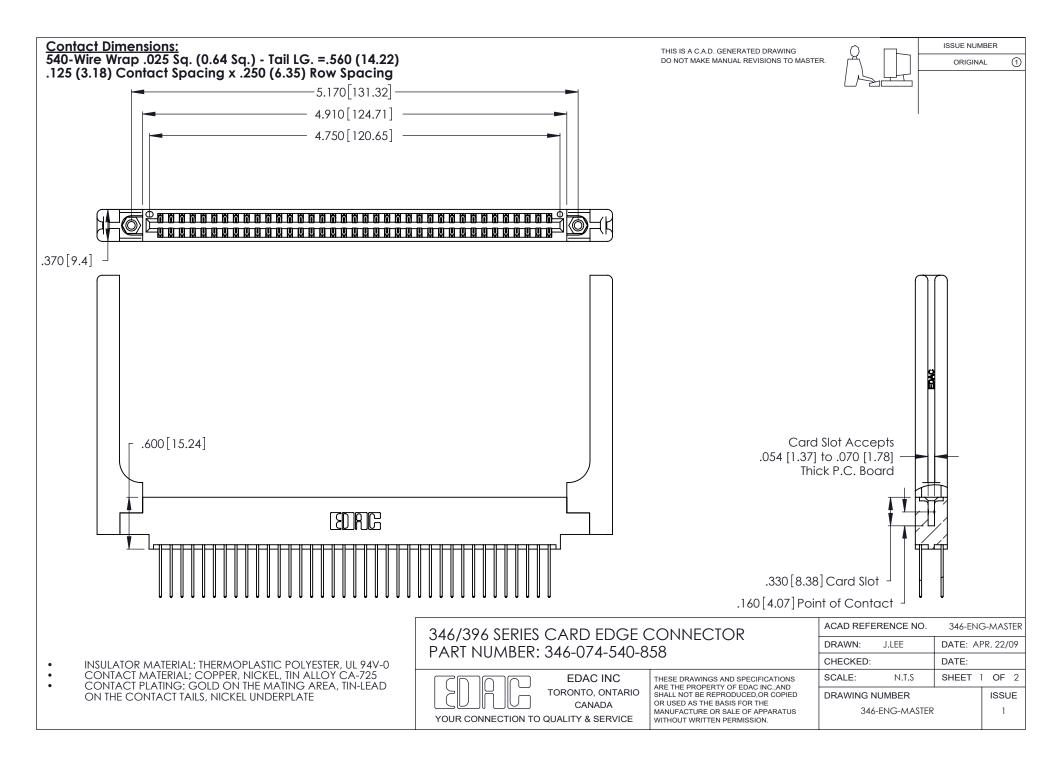

THIS IS A C.A.D. GENERATED DRAWING DO NOT MAKE MANUAL REVISIONS TO MASTER.

ISSUE NUMBER

ORIGINAL

1

**Contact Code 555** 

Contact Code 556

**Contact Code 558** 

**Contact Code 559** 

Contact Code 560

INSULATOR MATERIAL: THERMOPLASTIC POLYESTER, UL 94V-0 CONTACT MATERIAL; COPPER, NICKEL, TIN ALLOY CA-725 CONTACT PLATING: GOLD ON THE MATING AREA, TIN-LEAD

ON THE CONTACT TAILS, NICKEL UNDERPLATE

346/396 SERIES CARD EDGE CONNECTOR CONTACT CODE 555,556,558,559,560 DIMENSIONS

YOUR CONNECTION TO QUALITY & SERVICE

**EDAC INC** TORONTO, ONTARIO CANADA

THESE DRAWINGS AND SPECIFICATIONS ARE THE PROPERTY OF EDAC INC.,AND SHALL NOT BE REPRODUCED, OR COPIED OR USED AS THE BASIS FOR THE MANUFACTURE OR SALE OF APPARATUS WITHOUT WRITTEN PERMISSION.