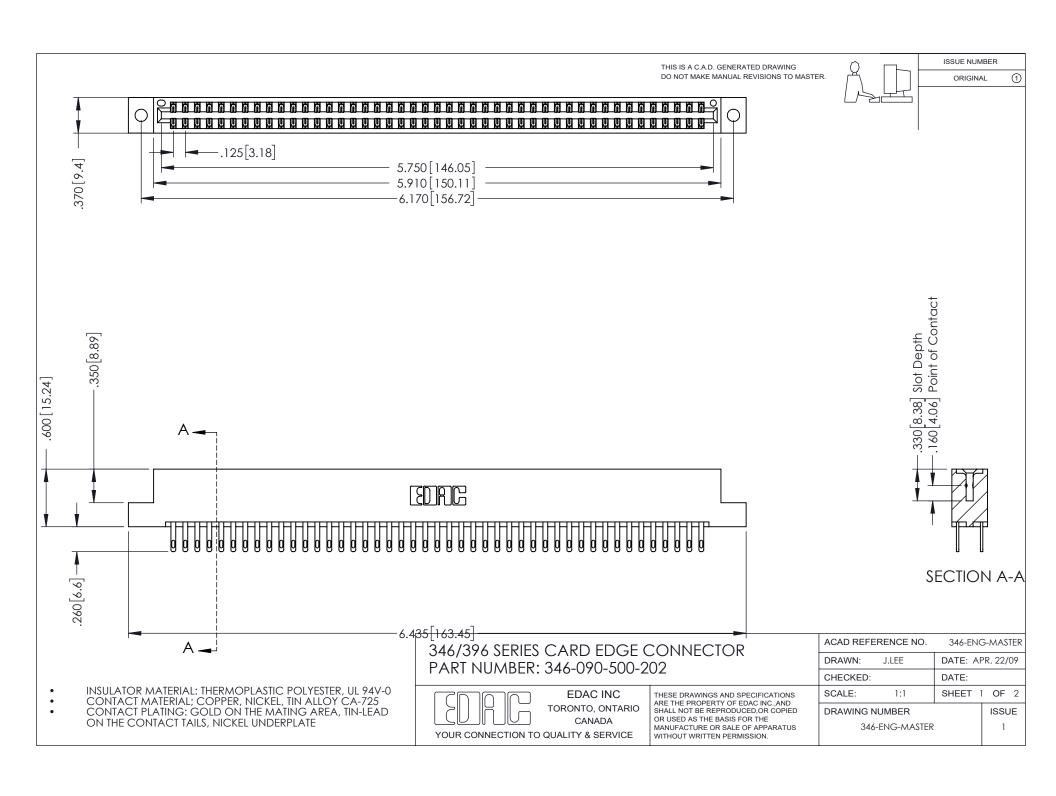

## **Contact Code 556**

INSULATOR MATERIAL: THERMOPLASTIC POLYESTER, UL 94V-0 CONTACT MATERIAL; COPPER, NICKEL, TIN ALLOY CA-725 CONTACT PLATING: GOLD ON THE MATING AREA, TIN-LEAD

ON THE CONTACT TAILS, NICKEL UNDERPLATE

## 346/396 SERIES CARD EDGE CONNECTOR CONTACT CODE 555,556,558,559,560 DIMENSIONS

YOUR CONNECTION TO QUALITY & SERVICE

**EDAC INC** TORONTO, ONTARIO CANADA

THESE DRAWINGS AND SPECIFICATIONS ARE THE PROPERTY OF EDAC INC.,AND SHALL NOT BE REPRODUCED, OR COPIED OR USED AS THE BASIS FOR THE MANUFACTURE OR SALE OF APPARATUS WITHOUT WRITTEN PERMISSION.