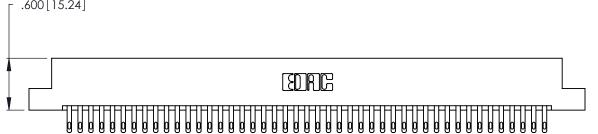

**Contact Code 560** 

INSULATOR MATERIAL: THERMOPLASTIC POLYESTER, UL 94V-0 CONTACT MATERIAL; COPPER, NICKEL, TIN ALLOY CA-725 CONTACT PLATING: GOLD ON THE MATING AREA, TIN-LEAD

ON THE CONTACT TAILS, NICKEL UNDERPLATE

346/396 SERIES CARD EDGE CONNECTOR CONTACT CODE 555,556,558,559,560 DIMENSIONS

YOUR CONNECTION TO QUALITY & SERVICE

**EDAC INC** TORONTO, ONTARIO CANADA

THESE DRAWINGS AND SPECIFICATIONS ARE THE PROPERTY OF EDAC INC.,AND SHALL NOT BE REPRODUCED, OR COPIED OR USED AS THE BASIS FOR THE MANUFACTURE OR SALE OF APPARATUS WITHOUT WRITTEN PERMISSION.