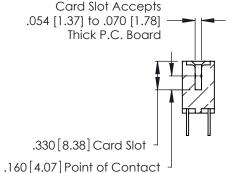

**Contact Code 560** 

INSULATOR MATERIAL: THERMOPLASTIC POLYESTER, UL 94V-0 CONTACT MATERIAL; COPPER, NICKEL, TIN ALLOY CA-725 CONTACT PLATING: GOLD ON THE MATING AREA, TIN-LEAD

ON THE CONTACT TAILS, NICKEL UNDERPLATE

346/396 SERIES CARD EDGE CONNECTOR CONTACT CODE 555,556,558,559,560 DIMENSIONS

YOUR CONNECTION TO QUALITY & SERVICE

**EDAC INC** TORONTO, ONTARIO CANADA

THESE DRAWINGS AND SPECIFICATIONS ARE THE PROPERTY OF EDAC INC.,AND SHALL NOT BE REPRODUCED, OR COPIED OR USED AS THE BASIS FOR THE MANUFACTURE OR SALE OF APPARATUS WITHOUT WRITTEN PERMISSION.