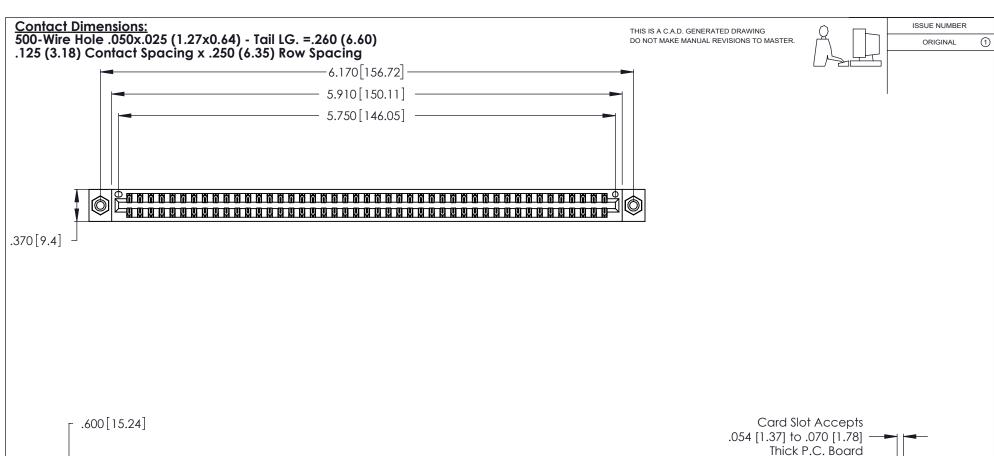

INSULATOR MATERIAL: THERMOPLASTIC POLYESTER, UL 94V-0 CONTACT MATERIAL; COPPER, NICKEL, TIN ALLOY CA-725

CONTACT PLATING: GOLD ON THE MATING AREA, TIN-LEAD ON THE CONTACT TAILS, NICKEL UNDERPLATE

346/396 SERIES CARD EDGE CONNECTOR PART NUMBER: 346-090-500-208

YOUR CONNECTION TO QUALITY & SERVICE

**EDAC INC** TORONTO, ONTARIO CANADA

THESE DRAWINGS AND SPECIFICATIONS ARE THE PROPERTY OF EDAC INC.,AND SHALL NOT BE REPRODUCED, OR COPIED OR USED AS THE BASIS FOR THE MANUFACTURE OR SALE OF APPARATUS WITHOUT WRITTEN PERMISSION.

| ACAD REFERENCE NO. |       | 346-ENG-MASTE    | R |
|--------------------|-------|------------------|---|
| DRAWN:             | J.LEE | DATE: APR. 22/09 | ) |
| CHECKED:           |       | DATE:            |   |
| SCALE:             | N.T.S | SHEET 1 OF 2     | 2 |
| DRAWING N          | ISSUE |                  |   |
| 346                | 1     |                  |   |

THIS IS A C.A.D. GENERATED DRAWING DO NOT MAKE MANUAL REVISIONS TO MASTER.

ISSUE NUMBER

ORIGINAL

1

**Contact Code 555** 

Contact Code 556

**Contact Code 558** 

**Contact Code 559** 