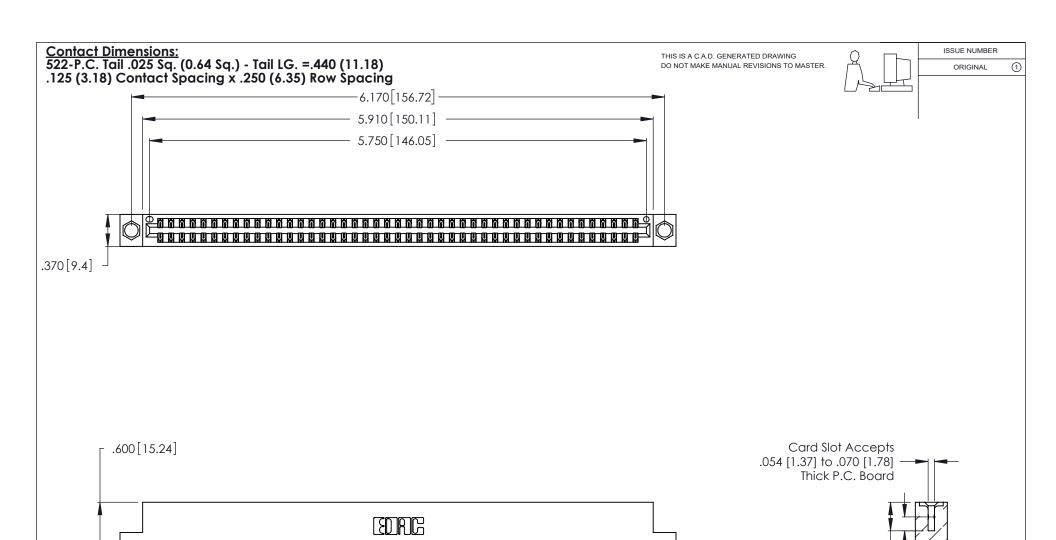

INSULATOR MATERIAL: THERMOPLASTIC POLYESTER, UL 94V-0 CONTACT MATERIAL; COPPER, NICKEL, TIN\_ALLOY CA-725

CONTACT PLATING: GOLD ON THE MATING AREA, TIN-LEAD ON THE CONTACT TAILS, NICKEL UNDERPLATE

| 346/396 SERIES CARD EDGE CONNECTOR |
|------------------------------------|
| PART NUMBER: 346-090-522-204       |

YOUR CONNECTION TO QUALITY & SERVICE

**EDAC INC** TORONTO, ONTARIO CANADA

THESE DRAWINGS AND SPECIFICATIONS ARE THE PROPERTY OF EDAC INC., AND SHALL NOT BE REPRODUCED, OR COPIED OR USED AS THE BASIS FOR THE MANUFACTURE OR SALE OF APPARATUS WITHOUT WRITTEN PERMISSION.

| ACAD REFERENCE NO. |       | 346-EN0 | 3-MASTER  |
|--------------------|-------|---------|-----------|
| DRAWN:             | J.LEE | DATE: A | PR. 22/09 |
| CHECKED:           |       | DATE:   |           |
| SCALE:             | N.T.S | SHEET   | OF 2      |
| DRAWING NUMBER     |       | ISSUE   |           |
| 346-ENG-MASTER     |       |         | 1         |