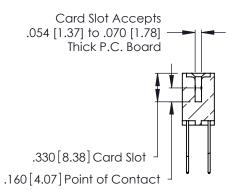

THIS IS A C.A.D. GENERATED DRAWING DO NOT MAKE MANUAL REVISIONS TO MASTER.

ISSUE NUMBER

ORIGINAL

1

**Contact Code 555** 

Contact Code 556

**Contact Code 558** 

**Contact Code 559** 

**Contact Code 560** 

INSULATOR MATERIAL: THERMOPLASTIC POLYESTER, UL 94V-0 CONTACT MATERIAL; COPPER, NICKEL, TIN ALLOY CA-725 CONTACT PLATING: GOLD ON THE MATING AREA, TIN-LEAD

ON THE CONTACT TAILS, NICKEL UNDERPLATE

346/396 SERIES CARD EDGE CONNECTOR CONTACT CODE 555,556,558,559,560 DIMENSIONS

YOUR CONNECTION TO QUALITY & SERVICE

**EDAC INC** TORONTO, ONTARIO CANADA

THESE DRAWINGS AND SPECIFICATIONS ARE THE PROPERTY OF EDAC INC.,AND SHALL NOT BE REPRODUCED, OR COPIED OR USED AS THE BASIS FOR THE MANUFACTURE OR SALE OF APPARATUS WITHOUT WRITTEN PERMISSION.