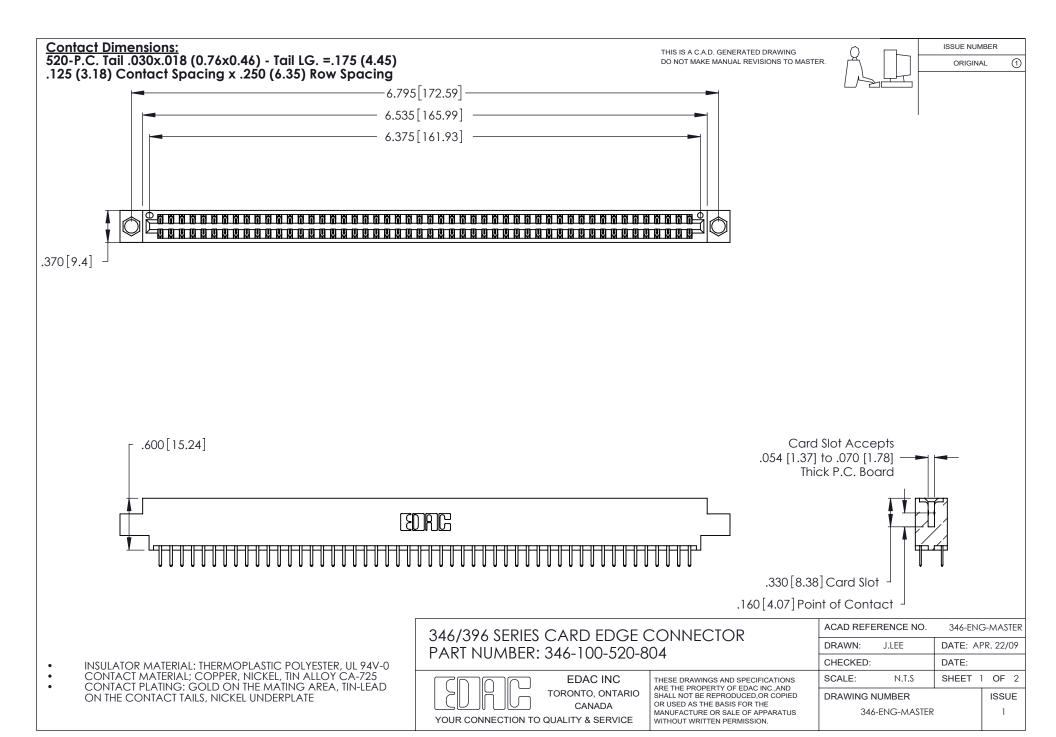

THIS IS A C.A.D. GENERATED DRAWING DO NOT MAKE MANUAL REVISIONS TO MASTER.

ISSUE NUMBER

ORIGINAL

1

**Contact Code 555** 

Contact Code 556

**Contact Code 558** 

**Contact Code 559** 

Contact Code 560

INSULATOR MATERIAL: THERMOPLASTIC POLYESTER, UL 94V-0 CONTACT MATERIAL; COPPER, NICKEL, TIN ALLOY CA-725 CONTACT PLATING: GOLD ON THE MATING AREA, TIN-LEAD

ON THE CONTACT TAILS, NICKEL UNDERPLATE

346/396 SERIES CARD EDGE CONNECTOR CONTACT CODE 555,556,558,559,560 DIMENSIONS

YOUR CONNECTION TO QUALITY & SERVICE

**EDAC INC** TORONTO, ONTARIO CANADA

THESE DRAWINGS AND SPECIFICATIONS ARE THE PROPERTY OF EDAC INC.,AND SHALL NOT BE REPRODUCED, OR COPIED OR USED AS THE BASIS FOR THE MANUFACTURE OR SALE OF APPARATUS WITHOUT WRITTEN PERMISSION.