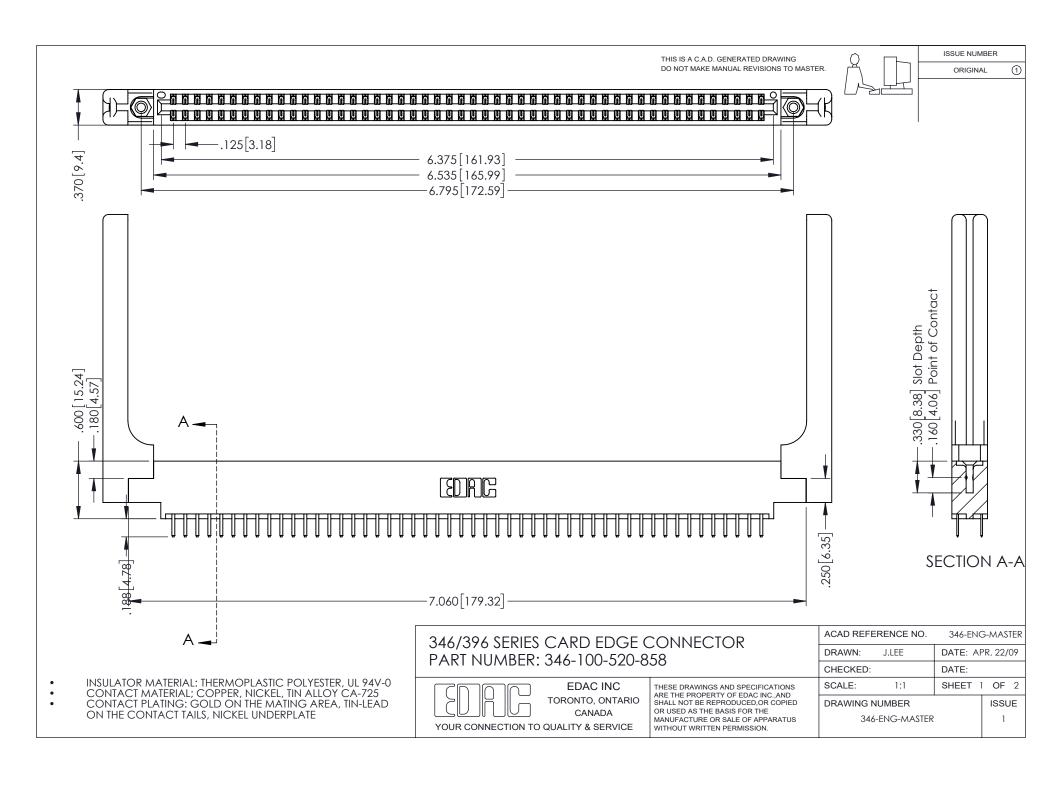

## **Contact Code 556**

INSULATOR MATERIAL: THERMOPLASTIC POLYESTER, UL 94V-0 CONTACT MATERIAL; COPPER, NICKEL, TIN ALLOY CA-725 CONTACT PLATING: GOLD ON THE MATING AREA, TIN-LEAD

ON THE CONTACT TAILS, NICKEL UNDERPLATE