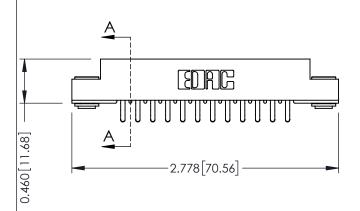

**Mounting Option** 

**Contact Detail** 

03-.116 (2.95) I.D. Floating Eyelets

556-Extender Board Bend (Code 520 Contacts)
.156 [3.96] Contact Spacing x .140 [3.56] Row Spacing

THIS IS A C.A.D. GENERATED DRAWING DO NOT MAKE MANUAL REVISIONS TO MA