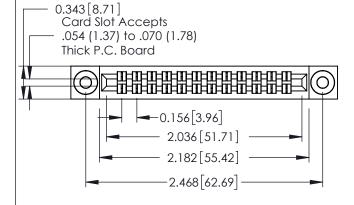

**Mounting Option** 

**Contact Detail** 

03-.116 (2.95) I.D. Floating Eyelets

556-Extender Board Bend (Code 520 Contacts)
.156 [3.96] Contact Spacing x .140 [3.56] Row Spacing

THIS IS A C.A.D. GENERATED DRAWING DO NOT MAKE MANUAL REVISIONS TO MA

305 Assembly

0.125[3.18]

Point of Contact

0.330 [8.38] Card Slot