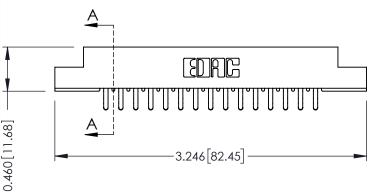

**Mounting Option** 08-#4-40 Unified Threaded Inserts 0.343[8.71] Card Slot Accepts .054 (1.37) to .070 (1.78) Thick P.C. Board 0.156 3.96

**Contact Detail** 

556-Extender Board Bend (Code 520 Contacts) .156 [3.96] Contact Spacing x .140 [3.56] Row Spacing

0.125[3.18]

Point of Contact

0.330 [8.38] Card Slot

YOUR CONNECTION TO QUALITY & SERVICE

305 Assembly

**See Accompanying Page for: Mounting Options** 