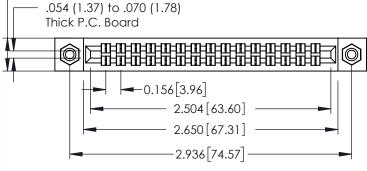

**Mounting Option** 08-#4-40 Unified Threaded Inserts 0.343[8.71] Card Slot Accepts .054 (1.37) to .070 (1.78) Thick P.C. Board 0.156 3.96

**Contact Detail** 

556-Extender Board Bend (Code 520 Contacts) .156 [3.96] Contact Spacing x .140 [3.56] Row Spacing

0.125[3.18]

Point of Contact

0.330 [8.38] Card Slot

YOUR CONNECTION TO QUALITY & SERVICE

305 Assembly

**See Accompanying Page for: Mounting Options** 