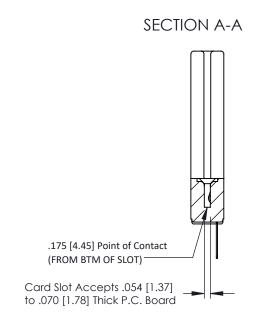

**Mounting Option** In-Line Card Guides **Contact Detail** 

PC Tail .046x.013(1.17x0.33) - Tail LG=.358(9.09) .156 [3.96] Contact Spacing x .200 [5.08] Row Spacing

307 ENG MASTER DATE: AUG. 11/09

SHEET 1 OF 3