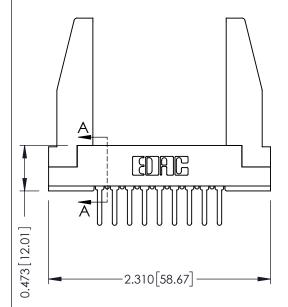

**Mounting Option** In-Line Card Guides **Contact Detail** 

PC Tail .046x.013(1.17x0.33) - Tail LG=.358(9.09) .156 [3.96] Contact Spacing x .200 [5.08] Row Spacing

307 ENG MASTER DATE: AUG. 11/09

SHEET 1 OF 3

## **See Accompanying Pages for:**

- **Contact Bend Details**
- **Mounting Options**

J.LEE

| 307 / 357 Card Edge Connector<br>Part Number: 357-009-527-178 |                                        |                                                                                                                          |
|---------------------------------------------------------------|----------------------------------------|--------------------------------------------------------------------------------------------------------------------------|
|                                                               | EDAC INC<br>TORONTO, ONTARIO<br>CANADA | THESE DRAWINGS AND SPECIFICA<br>ARE THE PROPERTY OF EDAC IN<br>SHALL NOT BE REPRODUCED,OR<br>OR USED AS THE BASIS FOR TH |