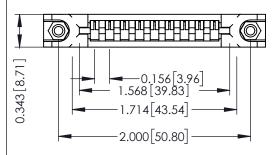

**Mounting Option** In-Line Card Guides **Contact Detail** 

PC Tail .046x.013(1.17x0.33) - Tail LG=.358(9.09) .156 [3.96] Contact Spacing x .200 [5.08] Row Spacing

307 ENG MASTER DATE: AUG. 11/09

SHEET 1 OF 3