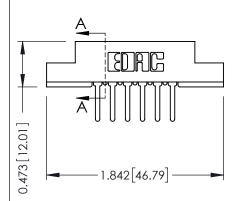

## SECTION A-A

307 ENG MASTER
DATE: AUG. 11/09

SHEET 1 OF 3

ACAD REFERENCE NO.

NTS

J.LEE

307 Assembly

| 307 / 357 Card Edge Connector<br>Part Number: 357-012-422-202 |                                                             |                                                                                                                                                                                                |  |
|---------------------------------------------------------------|-------------------------------------------------------------|------------------------------------------------------------------------------------------------------------------------------------------------------------------------------------------------|--|
| YOUR CONNECTION TO (                                          | EDAC INC<br>TORONTO, ONTARIO<br>CANADA<br>QUALITY & SERVICE | THESE DRAWINGS AND SPECIFICATIONS ARE THE PROPERTY OF EDAC INCAND SHALL NOT BE REPRODUCED, OR COPIED OR USED AS THE BASIS FOR THE MANUFACTURE OR SALE OF APPARATUS WITHOUT WRITTEN PERMISSION. |  |