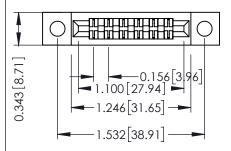

Mounting Option
.128 (3.25) Dia. Mounting Holes

**Contact Detail** 

PC Tail .046x.013(1.17x0.33) - Tail LG=.358(9.09) .156 [3.96] Contact Spacing x .200 [5.08] Row Spacing THIS IS A C.A.D. GENERATED DRAWING DO NOT MAKE MANUAL REVISIONS TO MAS CR.