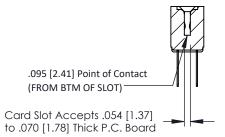

Mounting Option
.128 (3.25) Dia. Mounting Holes

**Contact Detail** 

PC Tail .046x.013(1.17x0.33) - Tail LG=.358(9.09) .156 [3.96] Contact Spacing x .200 [5.08] Row Spacing THIS IS A C.A.D. GENERATED DRAWING DO NOT MAKE MANUAL REVISIONS TO MAS CR.

ISSUE NUMBER

ORIGINAL

1





## **See Accompanying Pages for:**

- Contact Bend Details
- Mounting Options

## SECTION A-A

307 ENG MASTER
DATE: AUG. 11/09

SHEET 1 OF 3



ACAD REFERENCE NO.

NTS

J.LEE

307 Assembly

| 307 / 357 Card Edge Connector<br>Part Number: 357-012-422-202 |                                                             |                                                                                                                                                                                                |  |
|---------------------------------------------------------------|-------------------------------------------------------------|------------------------------------------------------------------------------------------------------------------------------------------------------------------------------------------------|--|
| YOUR CONNECTION TO (                                          | EDAC INC<br>TORONTO, ONTARIO<br>CANADA