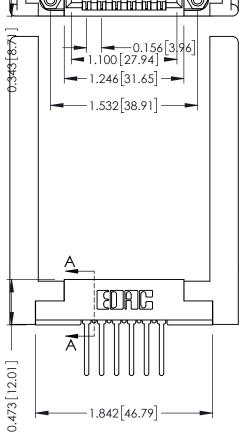

**Mounting Option** In-Line Card Guides **Contact Detail** 

Wire Wrap .046x.013(1.17x0.33) - Tail LG=.520(13.21) .156 [3.96] Contact Spacing x .200 [5.08] Row Spacing

SECTION A-A

0.156[3|96] **-** 1.246 [31.65] --1.532 38.91

## **See Accompanying Pages for:**

- **Contact Bend Details**
- **Mounting Options**

tc 307 / 357 Card Edge Connector

Part Number: 357-012-442-278

YOUR CONNECTION TO QUALITY & SERVICE

| .095 [2.41] Point of Contact (FROM BTM OF SLOT)  Card Slot Accepts .054 [1.37] o .070 [1.78] Thick P.C. Board |                                   |          |          |
|---------------------------------------------------------------------------------------------------------------|-----------------------------------|----------|----------|
|                                                                                                               | ACAD REFERENCE NO. 307 ENG MASTER |          |          |
|                                                                                                               | DRAWN: J.LEE                      | DATE: AU | G. 11/09 |
|                                                                                                               | CHECKED:                          | DATE:    |          |
| ATIONS<br>NC.,AND<br>R COPIED                                                                                 | SCALE: NTS                        | SHEET '  | 1 OF 3   |
|                                                                                                               | DRAWING NUMBER                    |          | ISSUE    |