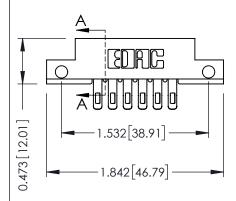

## SECTION A-A

307 ENG MASTER DATE: AUG. 11/09

SHEET 1 OF 3

| 307 / 357 Card Edge Connector<br>Part Number: 357-012-455-212 |                                                                                                                                                                                                 | ACAD REFERENCE NO. |             |   |
|---------------------------------------------------------------|-------------------------------------------------------------------------------------------------------------------------------------------------------------------------------------------------|--------------------|-------------|---|
|                                                               |                                                                                                                                                                                                 | DRAWN:             | J.LEE       | D |
|                                                               |                                                                                                                                                                                                 | CHECKED:           |             | D |
| TORONTO, ONTARIO CANADA                                       | THESE DRAWINGS AND SPECIFICATIONS ARE THE PROPERTY OF EDAC INC.,AND SHALL NOT BE REPRODUCED,OR COPIED OR USED AS THE BASIS FOR THE MANUFACTURE OR SALE OF APPARATUS WITHOUT WRITTEN PERMISSION. | SCALE:             | NTS         | S |
|                                                               |                                                                                                                                                                                                 | DRAWING            | NUMBER      |   |
|                                                               |                                                                                                                                                                                                 | 3                  | 07 Assembly |   |