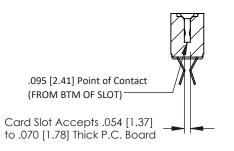

**Mounting Option Contact Detail** 

.128 (3.25) Dia. Side Mounting Holes Extender Board Bend (Code 400 Contacts) .156 [3.96] Contact Spacing x .200 [5.08] Row Spacing

1