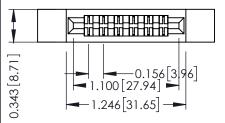

**Mounting Option Contact Detail** 

.128 (3.25) Dia. Side Mounting Holes Extender Board Bend (Code 400 Contacts) .156 [3.96] Contact Spacing x .200 [5.08] Row Spacing

1