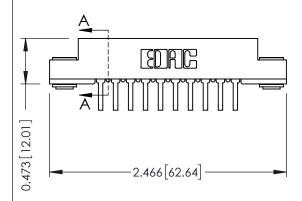

## SECTION A-A

307 ENG MASTER
DATE: AUG. 11/09

J.LEE

| d Edge Conne<br>357-020-458-2          |                                                                                                                                            |
|----------------------------------------|--------------------------------------------------------------------------------------------------------------------------------------------|
| EDAC INC<br>TORONTO, ONTARIO<br>CANADA | THESE DRAWINGS AND SPECIFICATIONS<br>ARE THE PROPERTY OF EDAC INC.,AND<br>SHALL NOT BE REPRODUCED,OR COPIE<br>OR USED AS THE BASIS FOR THE |