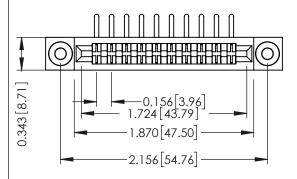

Mounting Option
.116 (2.95) I.D. Floating Eyelets

**Contact Detail** 

90 Degree Bend (Code 422 and 440 Contacts) .156 [3.96] Contact Spacing x .200 [5.08] Row Spacing THIS IS A C.A.D. GENERATED DRAWING DO NOT MAKE MANUAL REVISIONS TO MAS

## **See Accompanying Pages for:**

- Contact Bend Details
- Mounting Options