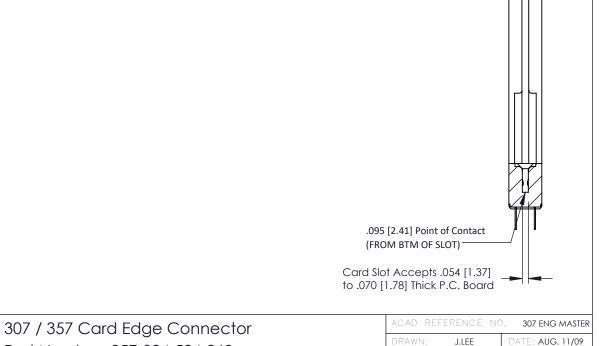

ER.

ISSUE NUMBER

ORIGINAL

SECTION A-A

See Accompanying Pages for:

- Contact Bend Details
- Mounting Options

NTS

307 Assembly