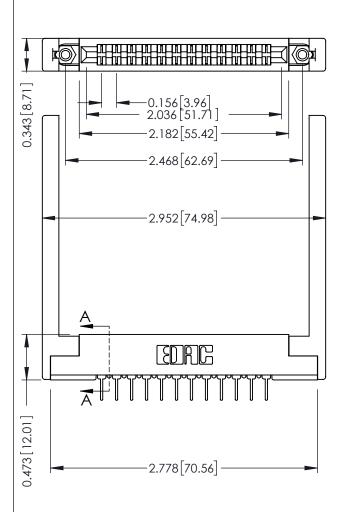

Mounting Option .344 (8.74) Offset Card Guides **Contact Detail** 

PC Tail .023x.013(0.58x0.33) - Tail LG=.213(5.41) .156 [3.96] Contact Spacing x .200 [5.08] Row Spacing THIS IS A C.A.D. GENERATED DRAWING
DO NOT MAKE MANUAL REVISIONS TO MAS

SHEET 1 OF 3

| Part Number: 357-024-524-268 |                            |                                                                                                                                     | CHECK  |
|------------------------------|----------------------------|-------------------------------------------------------------------------------------------------------------------------------------|--------|
|                              | EDAC INC                   | THESE DRAWINGS AND SPECIFICATIONS ARE THE PROPERTY OF EDAC INC. AND SHALL NOT BE REPRODUCED, OR COPIED OR USED AS THE BASIS FOR THE | SCALE: |
|                              | TORONTO, ONTARIO<br>CANADA |                                                                                                                                     | DRAWIN |
| OUR CONNECTION TO            | QUALITY & SERVICE          | MANUFACTURE OR SALE OF APPARATUS WITHOUT WRITTEN PERMISSION.                                                                        |        |