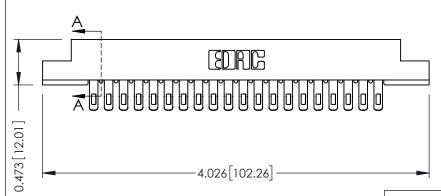

**Mounting Option** .156 (3.96) Dia. Mounting Holes **Contact Detail** 

Extender Board Bend (Code 500 Contacts) .156 [3.96] Contact Spacing x .200 [5.08] Row Spacing

## SECTION A-A

.095 [2.41] Point of Contact (FROM BTM OF SLOT) Card Slot Accepts .054 [1.37] to .070 [1.78] Thick P.C. Board

**See Accompanying Pages for:** 

- **Contact Bend Details**
- **Mounting Options**