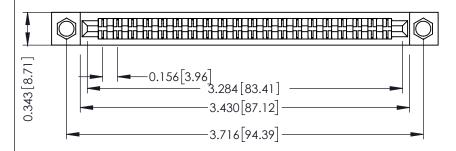

307 / 357 Card Edge Connector Part Number: 357-040-555-204

| ACAD REFERENCE NO. 307 ENG MASTER |                  |
|-----------------------------------|------------------|
| DRAWN: J.LEE                      | DATE: AUG. 11/09 |
| CHECKED:                          | DATE:            |
| SCALE: NTS                        | SHEET 1 OF 3     |
| DRAWING NUMBER                    | ISSUE            |