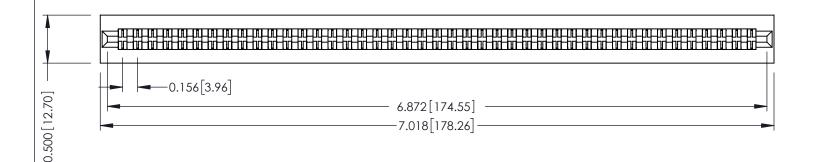

**Mounting Option** No Mounting Lugs **Contact Detail** 

Extender Board Bend (Code 422 Contacts) .156 [3.96] Contact Spacing x .200 [5.08] Row Spacing

THIS IS A C.A.D. GENERATED DRAWING DO NOT MAKE MANUAL REVISIONS TO MASTER.

307 / 357 Card Edge Connector Part Number: 357-086-460-201

**EDAC INC** TORONTO, ONTARIO CANADA

THESE DRAWINGS AND SPECIFICATIONS ARE THE PROPERTY OF EDAC INC.,AND SHALL NOT BE REPRODUCED, OR COPIED OR USED AS THE BASIS FOR THE MANUFACTURE OR SALE OF APPARATUS WITHOUT WRITTEN PERMISSION.