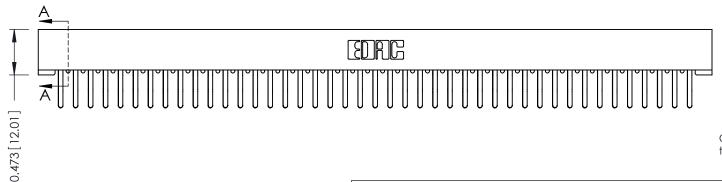

ISSUE NUMBER

ORIGINAL

1

**SECTION A-A** 

.095 [2.41] Point of Contact (FROM BTM OF SLOT)

Card Slot Accepts .054 [1.37] to .070 [1.78] Thick P.C. Board

**See Accompanying Pages for:** 

- **Contact Bend Details**
- **Mounting Options**