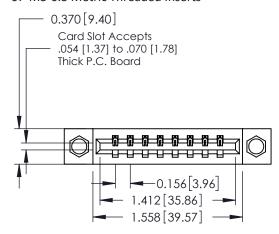

## **Contact Detail**

542-Wire Wrap .025 Sq.(0.64 Sq.) - Tail LG=.645(16.38) .156 [3.96] Contact Spacing x .200 [5.08] Row Spacing

THIS IS A C.A.D. GENERATED DRAWING DO NOT MAKE MANUAL REVISIONS TO MASTER.