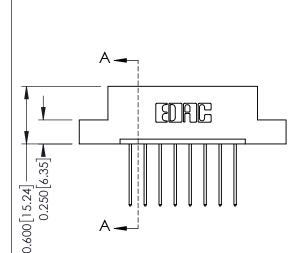

ISSUE NUMBER

ORIGINAL

1

| 337 / 387 Series Card Edge                                            | ACAD REFERENCE NO.                                                                                                                                                                                | 337 ENG MASTER |                  |               |
|-----------------------------------------------------------------------|---------------------------------------------------------------------------------------------------------------------------------------------------------------------------------------------------|----------------|------------------|---------------|
| Contact Bend Detail                                                   |                                                                                                                                                                                                   | DRAWN: J.LEE   | DATE: OCT. 06/09 |               |
| Corridor Beria Delaii                                                 |                                                                                                                                                                                                   | CHECKED:       | DATE:            |               |
| EDAC INC TORONTO, ONTARIO CANADA YOUR CONNECTION TO QUALITY & SERVICE | THESE DRAWINGS AND SPECIFICATIONS ARE THE PROPERTY OF EDAC INC., AND SHALL NOT BE REPRODUCED, OR COPIED OR USED AS THE BASIS FOR THE MANUFACTURE OR SALE OF APPARATUS WITHOUT WRITTEN PERMISSION. | SCALE: NTS     | SHEET            | 2 <b>OF</b> 3 |
|                                                                       |                                                                                                                                                                                                   | DRAWING NUMBER |                  | ISSUE         |
|                                                                       |                                                                                                                                                                                                   | 337 Assembly   |                  | 1             |