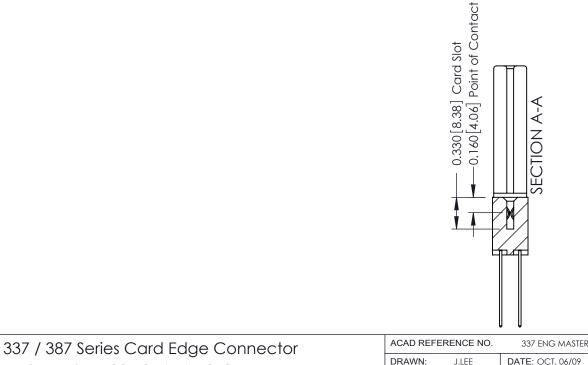

ORIGINAL

1

| 337 / 387 Series Card Edge Connector<br>Contact Bend Detail           |                                                                                                                                                                                                  | ACAD REFERENCE NO. 337 E |                  | G MASTER      |
|-----------------------------------------------------------------------|--------------------------------------------------------------------------------------------------------------------------------------------------------------------------------------------------|--------------------------|------------------|---------------|
|                                                                       |                                                                                                                                                                                                  | DRAWN: J.LEE             | DATE: OCT. 06/09 |               |
|                                                                       |                                                                                                                                                                                                  | CHECKED: DATE:           |                  |               |
| EDAC INC TORONTO, ONTARIO CANADA YOUR CONNECTION TO QUALITY & SERVICE | THESE DRAWINGS AND SPECIFICATIONS ARE THE PROPERTY OF EDAC INC.,AND SHALL NOT BE REPRODUCED, OR COPIED OR USED AS THE BASIS FOR THE MANUFACTURE OR SALE OF APPARATUS WITHOUT WRITTEN PERMISSION. | SCALE: NTS               | SHEET            | 2 <b>OF</b> 3 |
|                                                                       |                                                                                                                                                                                                  | DRAWING NUMBER           |                  | ISSUE         |
|                                                                       |                                                                                                                                                                                                  | 337 Assembly             |                  | 1             |